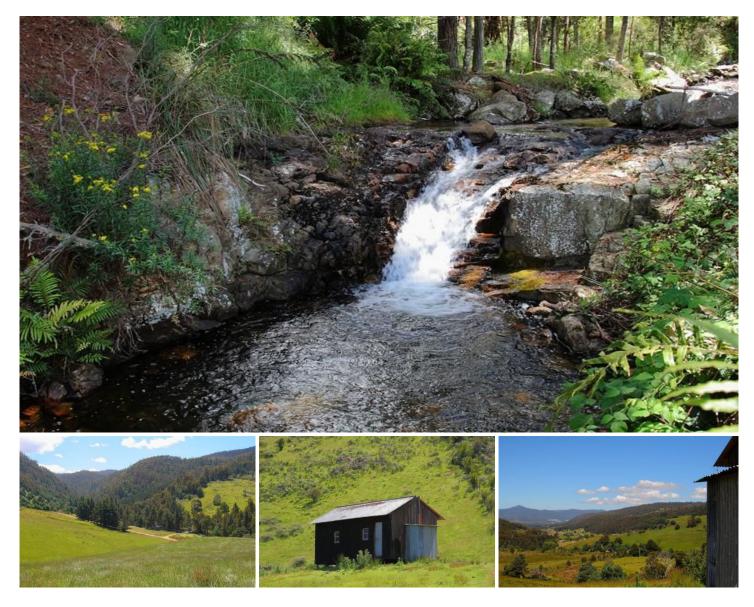

## lot 2 Crabtree Road Crabtree TAS

Be self sufficient on this 65 acre pasture and bush property with a permanent stream running through the middle. The property includes a great little pickers hut and 2 hay barns and a timber shed. The views in this peaceful valleys end location are simply stunning. There is a water hole with small waterfall right near the barns and the property has a gravity fed water system feeding crystal clear fresh water to several locations.

There is approximately 25 Acres of excellent pastureland for grazing and hay and another 25 acres of rough pasture as well as 15 acres of tall trees and bushland along the Crabtree Rivulet and on the hillside. Fully fenced with stockyards and multiple access points it is easy to manage. The property offers a variety of excellent potential building sites with sensational 360 degree Mountain and Valley views and power and phone are along the road boundary.