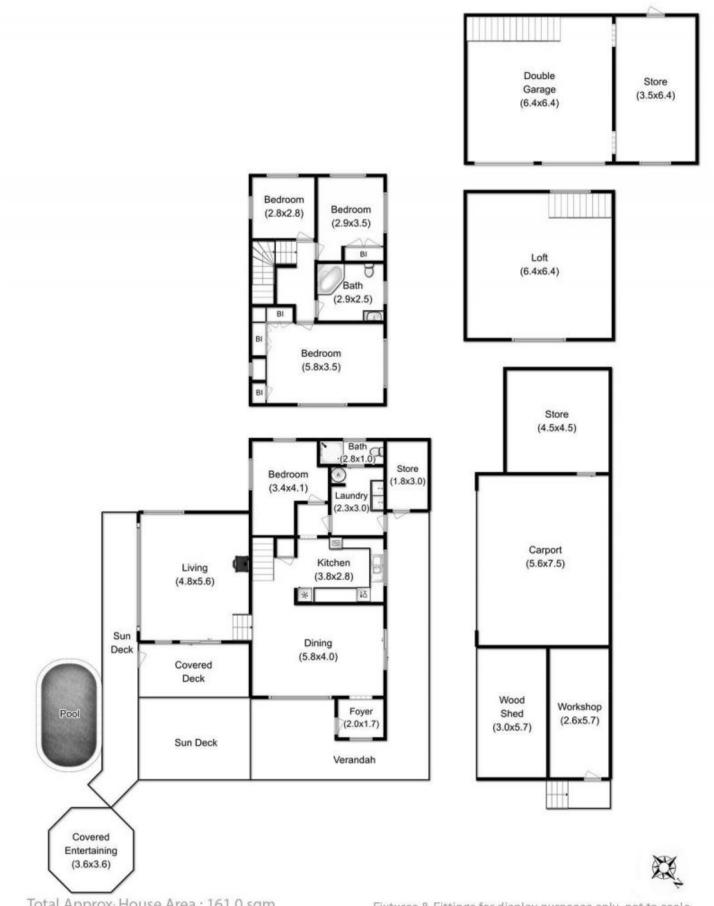

03 6264 2888

Total Approx<sup>.</sup> House Area : 161.0 sqm Total Approx<sup>.</sup> Outbuilding Area : 203.0 sqm

Fixtures & Fittings for display purposes only, not to scale Produced by Open2view.com