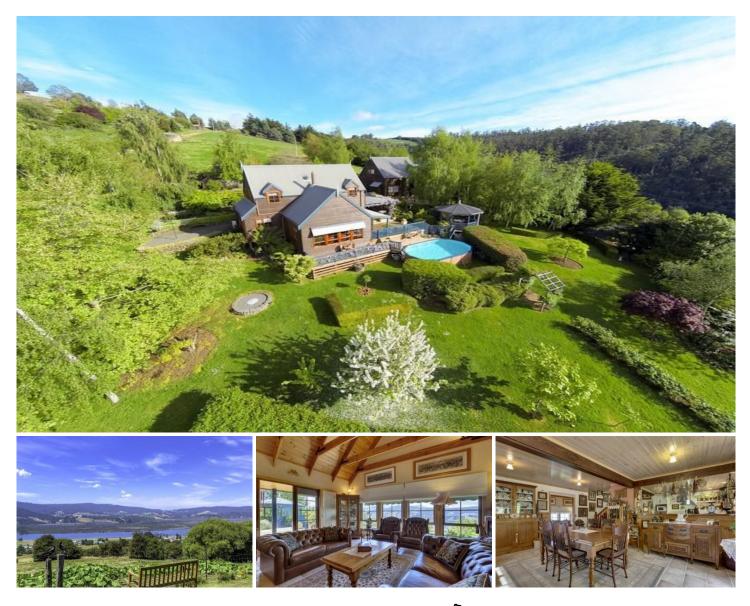

## 65 Old Road Franklin TAS

If you could look up VIEW in the real estate dictionary, then this 5 acre property should appear at the top! This immaculately presented 4 bedroom, 2 bathroom home with extensive sheds and gardens is the ideal lifestyle property. Less than 40 minutes to Hobart and just up on the hillside overlooking the Riverside Heritage town of Franklin your dream awaits. Fenced paddocks, veggie patch and privacy is here in one bundle.

We have tried to capture the essence of this unique country homestead with Aerial drone and land based shots, but regardless of the quality of the photos taken by the professionals, it still cant do justice to standing there yourself and experiencing it with your own eyes. The view below is of the lower reaches of the pristine Huon River system, split at this point by the protected egg island habitat reserve. 180 degrees is not an exaggeration. Watch the wooden boats and rowing regattas right out on the