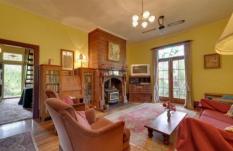

The home retains most of its original character, with a large 4th bedroom upstairs or rumpus room. Downstairs are 3 bedrooms, and 2 bathrooms and a classic country timber kitchen that is open plan with the dining room. The big separate wood heated lounge is the central feature room of the house. There are two open fireplaces and a covered in back porch area great for coats and boots etc.