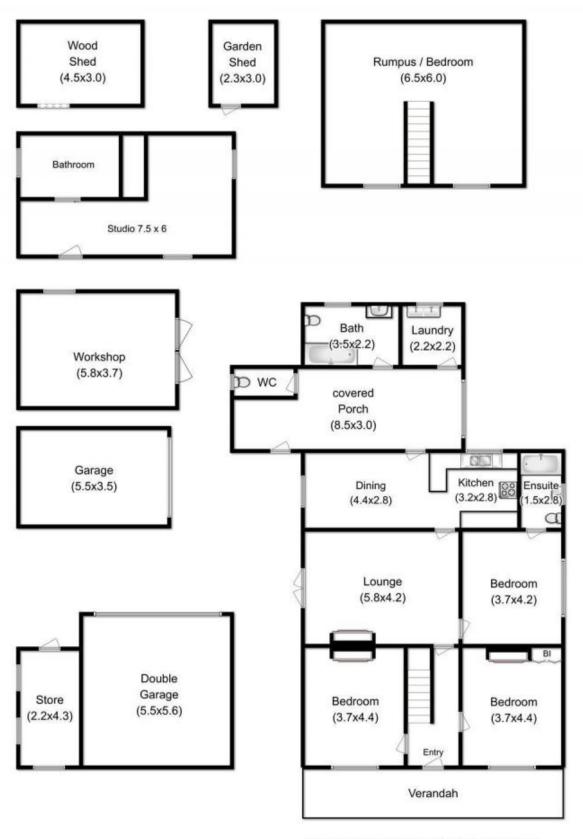

## 15 Batchelors Road Nicholls Rivulet TAS

The complete rural package with 4 bedrooms, 2 bathroom 1900s homestead on 7 acres of useable land, lots of sheds and a Rivulet boundary. Set in the peaceful and private valley of Nicholls Rivulet and under 10 minutes drive to the artisan town of Cygnet, this property will certainly appeal to the buyer looking for the self-sufficient lifestyle in this popular region. There is a separate artists studio almost completely restored also.

The home retains most of its original character, with a large 4th bedroom upstairs or rumpus room. Downstairs are 3 bedrooms, and 2 bathrooms and a classic country timber kitchen that is open plan with the dining room. The big separate wood heated lounge is the central feature room of the house. There are two open fireplaces and a covered in back porch area great for coats and boots etc.

The gardens around the house abound with a variety of

4 🕒 2 🔓 6 🖨

**Building Size**: 203 sqm **Land Size**: 28830 sqm

View: https://www.taspr.com.au/1854857

Maree Oost 03 6264 2888

This plan is a sketch, for illustration only.

All measurements are internal & approximate

Total House Area: 203 sqm (excluding verandah)

Upstairs = 40sqm Downstairs = 160sqm Verandah = 19.3sqm