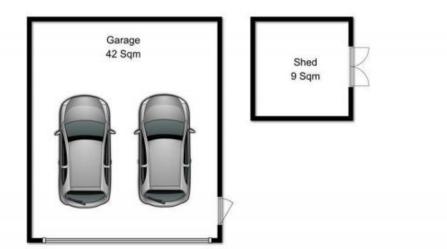

## 8 Kellaway Street Ranelagh TAS

Large 4 bedroom 20 square brick home set on a level fully fenced 974 m2 block. Open plan living dining kitchen area that opens out to the covered internal deck, 2 bathrooms plus a third separate toilet. Large separate semi self-contained room with polished floors kitchenette and separate toilet which was previously approved for family day care. Fenced front side and rear yards, double colorbond garage, Great Value home.