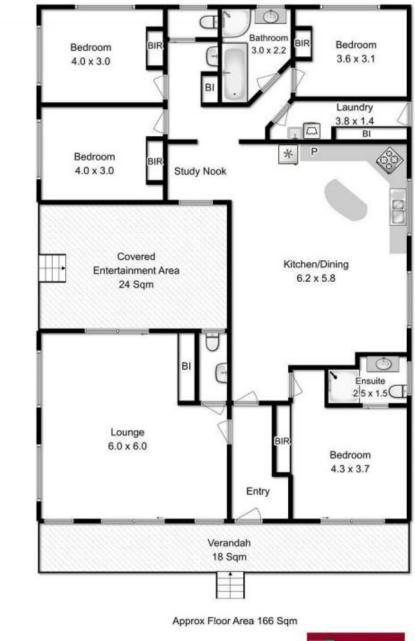

## 8 Kellaway Street Ranelagh TAS

Large 4 bedroom 20 square brick home set on a level fully fenced 974 m2 block. Open plan living dining kitchen area that opens out to the covered internal deck, 2 bathrooms plus a third separate toilet. Large separate semi self-contained room with polished floors kitchenette and separate toilet which was previously approved for family day care. Fenced front side and rear yards, double colorbond garage, Great Value home.

There is also a big fenced large dog pen, separate garden shed, large level backyard. 2 heat pumps plus condensation reduction and natural heating from ceiling cavity, polished Tas Oak floors throughout lounge and kitchen area. Covered front full length verandah, full town services, all day sun, popular new homes area, sealed road frontage. Ideal for the larger family or someone looking for a self-contained unit. Situated only 2km from schools and

## 4 🛤 2 🚰 4 🚘

| Building Size | : 183 sqm                          |
|---------------|------------------------------------|
| Land Size     | : 974 sqm                          |
| View          | : https://www.taspr.com.au/1864184 |