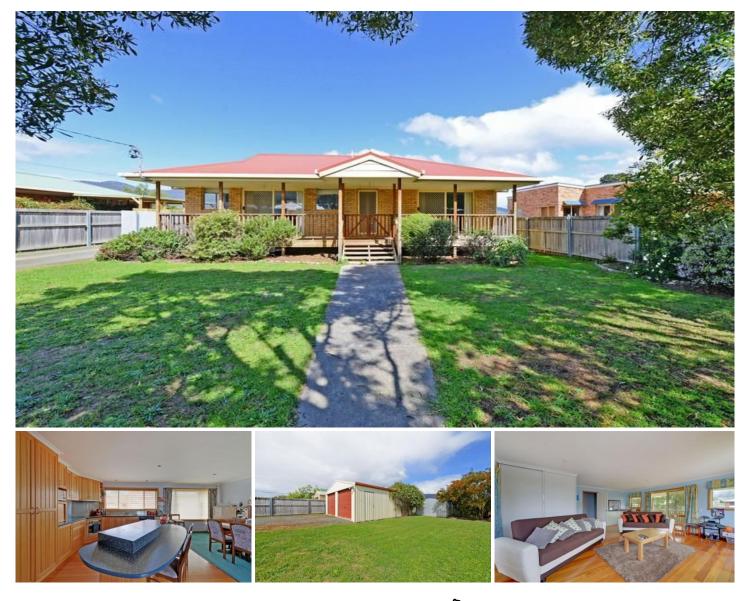

## 8 Kellaway Street Ranelagh TAS

Large 4 bedroom 20 square brick home set on a level fully fenced 974 m2 block. Open plan living dining kitchen area that opens out to the covered internal deck, 2 bathrooms plus a third separate toilet. Large separate semi self-contained room with polished floors kitchenette and separate toilet which was previously approved for family day care. Fenced front side and rear yards, double colorbond garage, Great Value home.

There is also a big fenced large dog pen, separate garden shed, large level backyard. 2 heat pumps plus condensation reduction and natural heating from ceiling cavity, polished Tas Oak floors throughout lounge and kitchen area. Covered front full length verandah, full town services, all day sun, popular new homes area, sealed road frontage. Ideal for the larger family or someone looking for a self-contained unit. Situated only 2km from schools and