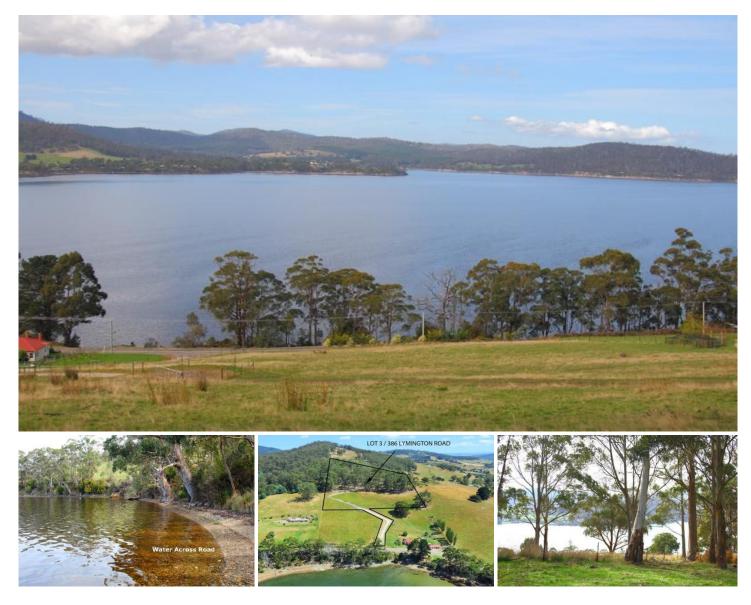

## Lot 3 386 Lymington Road Lymington TAS

Come for the Lifestyle and Stay for the View. This 9 acre elevated property is situated just under 4 kilometres from the centre of the Town of Cygnet where community comes first. This property has an established concrete driveway part way up the block and power and water are available at the road. Situated just across the road from the waterfront with potential for your own mooring sta, this could be just what you have been looking for.

Port Cygnet yacht club is close by and whilst it is a rural property, many requirements of a country town are just down the road for your convenience. If you would like more detailed information, an ebrochure and map, or to arrange your personal inspection then please call absolutely anytime at all, 7 days a week.