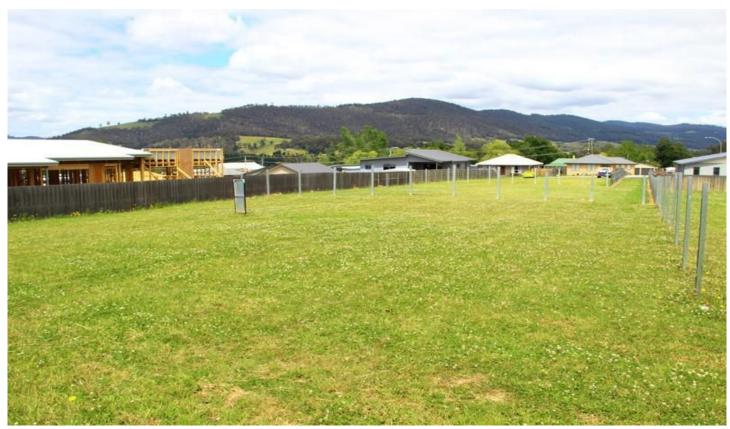

## Lot 33 Marguerite Street Ranelagh TAS

Large 930m2 level block situated in a lovely new homes area in Ranelagh. Quality homes built all around this is one of the last lots left for you to build your new home and enjoy the benefits of this popular area. Offering all day sun, full town services and some fencing, this block is located close to bus stops, shops, wineries and sporting facilities. Only 5 minutes to the township of Huonville and 30 minutes drive to Hobart. Be quick to secure and take advantage of the first home buyers grant.