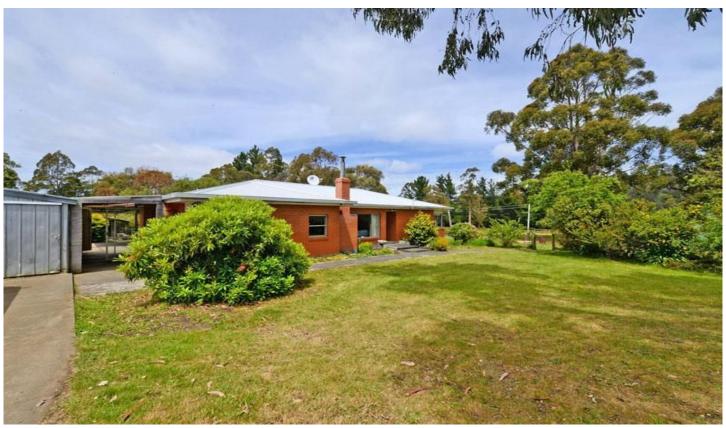

## 253 Krauses Road Lower Longley TAS

Offers invited. 5 Acres of great level pastureland with dam, lots of sheds and solid brick 3 bedroom home. This is the ideal affordable hobby farm, great for horses and other stock. The main shed has 3 covered bays and a lined studio / workshop. Plus there is a bonus old cabin onsite. The home has very big bedrooms and 3 distinct living areas as well as extensive covered entertaining areas. Be semi self-sufficient only 25 minutes to Hobart.

3 🕮 1 🔓 5 🖨

**Building Size**: 161 sqm **Land Size**: 20280 sqm

View: https://www.taspr.com.au/1916778

Maree Oost 03 6264 2888

Fixtures & Fittings are for display only, not to scale. Produced by open2view.com