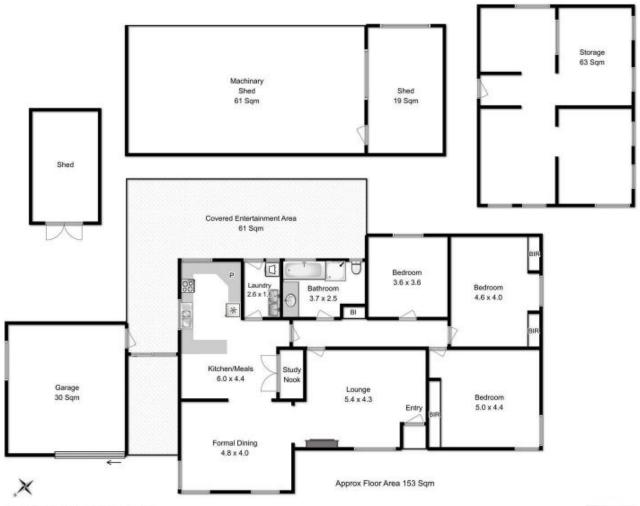

## 253 Krauses Road Lower Longley TAS

Offers invited. 5 Acres of great level pastureland with dam, lots of sheds and solid brick 3 bedroom home. This is the ideal affordable hobby farm, great for horses and other stock. The main shed has 3 covered bays and a lined studio / workshop. Plus there is a bonus old cabin onsite. The home has very big bedrooms and 3 distinct living areas as well as extensive covered entertaining areas. Be semi self-sufficient only 25 minutes to Hobart.

There is a separate adjoining garage and a good garden shed and poly house beside the veggie patch and the land is fenced into several paddocks. The property is at the last part of a no through road with rural properties all around. If you would like more information, a detailed Ebrochure and map, or to arrange a personal inspection then please call absolutely anytime at all, 7 days a week.