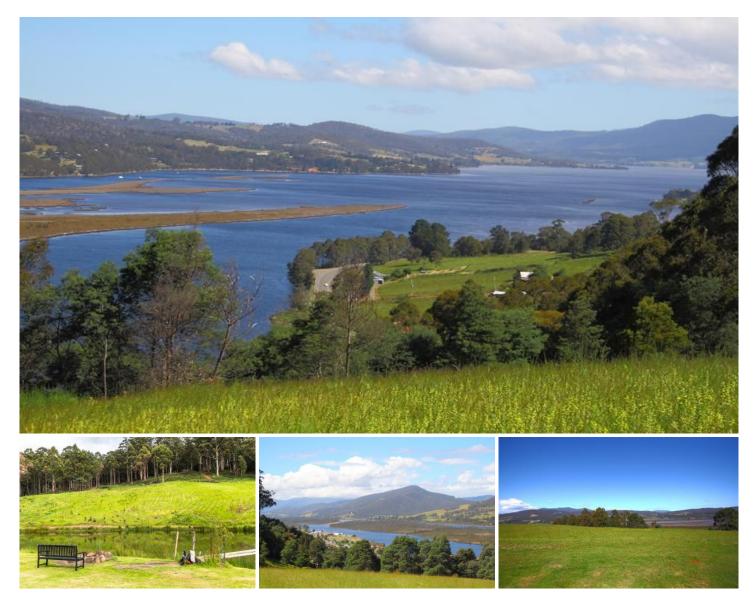

## 3556 Huon Highway Franklin TAS

The WOW factor has arrived! This 95 Acre property on 2 separate titles overlooking the Huon River will not disappoint. The views are over 180 degrees up the River to Franklin and Down the River to Waterloo and across the islands to Cradoc. The Huge spring fed dam around the level potential house sites stca is a real feature, making this lifestyle property a rare find in this area. The size and height of the Thousands of Tonnes of Huge Trees are a sight to see also. Great useable land for hobby farm pursuits and those seeking the self-sufficient property.

Being on 2 separate titles gives you the opportunity to build 2 homes stca, or sell off one title one day if needed. There is also access established to the top of the property via Smyley Street. There is a 4wd Track from top to bottom, and the driveway from Huon Highway to the level land around the Dam is well constructed and 2wd capable. This property provides amazing views and privacy very close to