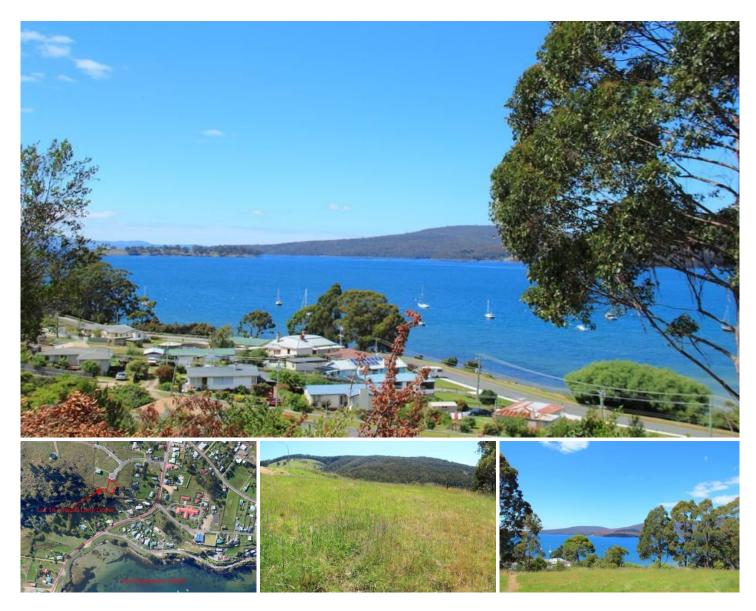

## Lot 16 Chapel Lane Dover TAS

With spectacular views over the Dover Harbour and out to Port Esperance, this 982m2 building allotment will make an ideal location to build your seaside residence. The block has everything ready to go with underground services, curb and guttering, town water and sewer already connected. Walk to the shops and beaches and close to school, and transport. The best block in this small subdivision!

Dover is a vibrant seaside town with a strong fishing history surrounded by amazing waterways and forests to explore. It has a good collection of shops, services and a regional junior and secondary school and is approximately an hour south of Hobart.