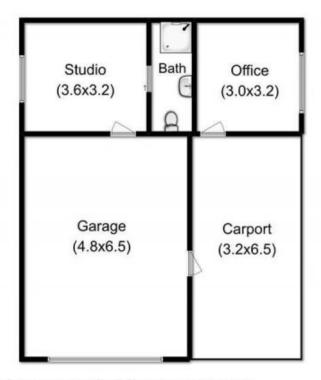

Inside the kitchen is open plan with the dining room and there is a separate lounge room and 2 bedrooms as well as a 3rd bedroom, currently used as a huge laundry or utilities room. The shed is great as a garage and carport with a study set up in one of the rooms plus another studio room.. or excellent for a workshop and utilise the carport for outdoor entertaining. There is also another new garden shed with concrete floor. The lower reaches of the Huon River are clearly visible from the home, and a very short

3 📭 1 🖺 4 😭

**Building Size**: 115 sqm **Land Size**: 1324 sqm

View: https://www.taspr.com.au/1930408

Maree Oost 03 6264 2888

Total Approx Outbuilding Area: 80.0 m<sup>2</sup>

Total Approx-House Area: 115.0 m<sup>2</sup>