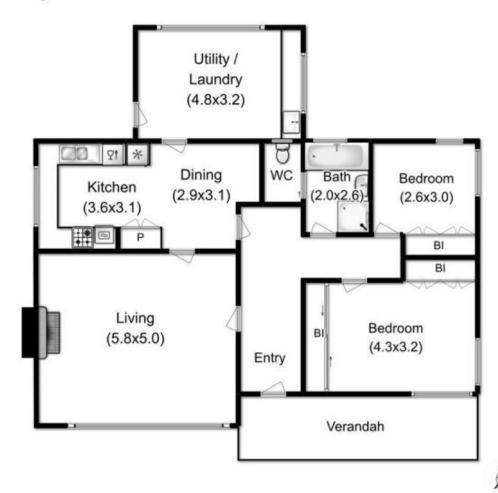

Inside the kitchen is open plan with the dining room and there is a separate lounge room and 2 bedrooms as well as a 3rd bedroom, currently used as a huge laundry or utilities room. The shed is great as a garage and carport with a study set up in one of the rooms plus another studio room.. or excellent for a workshop and utilise the carport for outdoor entertaining. There is also another new garden shed with concrete floor. The lower reaches of the Huon River are clearly visible from the home, and a very short

3 📭 1 🖺 4 😭

**Building Size**: 115 sqm **Land Size**: 1324 sqm

View: https://www.taspr.com.au/1930408

Maree Oost 03 6264 2888

Total Approx Outbuilding Area: 80.0 m<sup>2</sup>

Total Approx-House Area: 115.0 m<sup>2</sup>