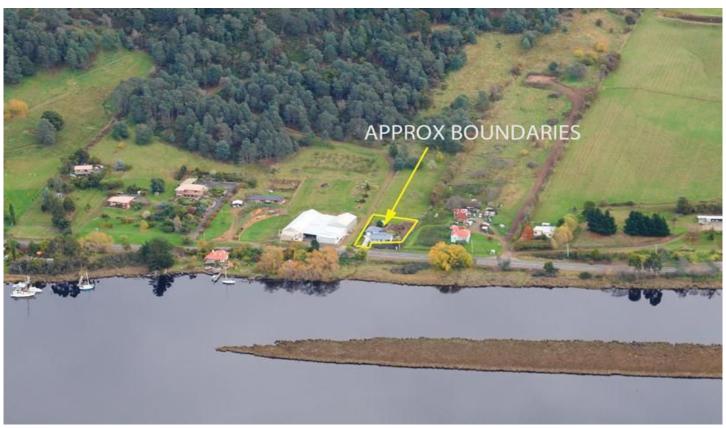

## 3490 Huon Highway Franklin TAS

Live near the Huon River on the south side of the Heritage Town of Franklin. This 2 to 3 bedroom home has new double glazed windows and doors for thermal efficiency and peaceful living. There is a shed with several internal lined rooms as a bonus and the well landscaped 1324m2 block across the road from the Huon River has established gardens. Call anytime for an inspection.

3 📭 1 🖺 4 😭

**Building Size**: 115 sqm **Land Size**: 1324 sqm

View: https://www.taspr.com.au/1930408

Maree Oost 03 6264 2888

Total Approx Outbuilding Area: 80.0 m<sup>2</sup>

Total Approx-House Area: 115.0 m<sup>2</sup>