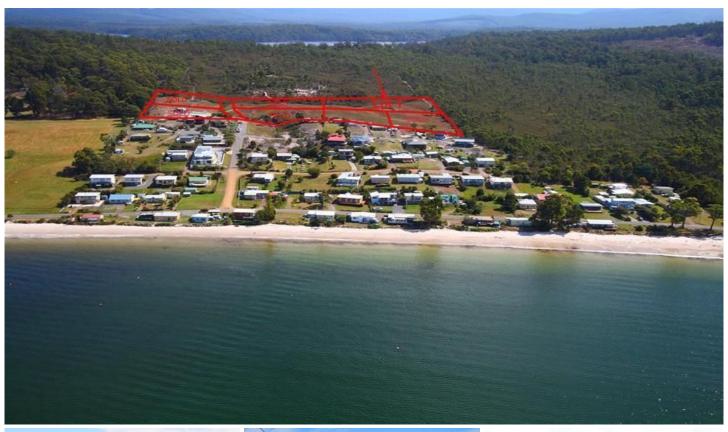

## 16 Heather Street Southport TAS

Title issued and ready to build your dream holiday home or lifestyle property on 1 acre in the Seaside Town of Southport. The property has power to the boundary, a new sealed road access and gravel driveway also. The views over Southport are amazing; the property is at the end of a large 7 lot big block subdivision with rural property on 2 boundaries.

Land Size: 4838 sqm

View: https://www.taspr.com.au/1966789

Maree Oost 03 6264 2888