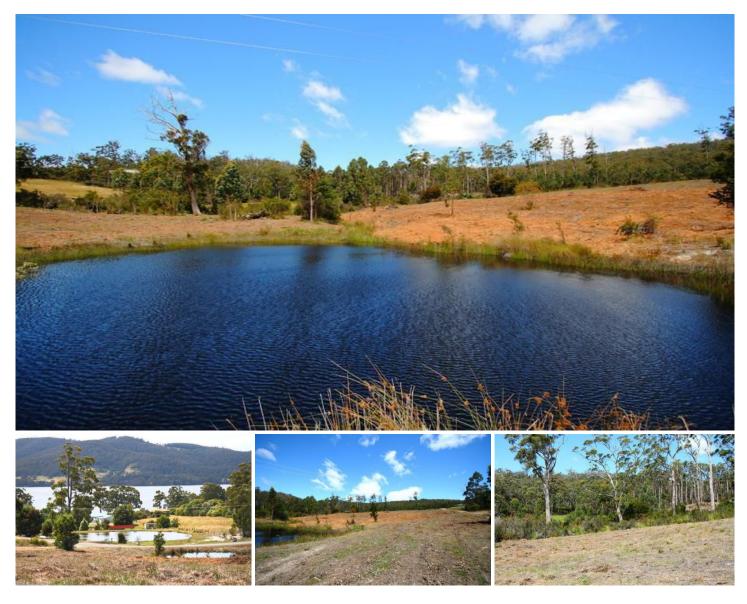

## Lot 2 Esperance Coast Road Surges Bay TAS

Looking over water to see more water! This 4.5 Acre property has a nice Dam positioned at the front of the property near the sealed road. It has had the scrub recently cleared and mulched leaving a clean slate for you to plan the best house site stca, back from the road with excellent Northerly aspect and views. Power is along the boundary and all surrounding properties are on similar sized acreages providing a great rural neighbourhood.

The dam is fed by a couple of natural watercourses that are out of the way from the best building sites on the property and it can provide all the water you need for your new lifestyle hobby farm. The hard work in clearing has been done, and there are great level sites overlooking the dam to the Huon Estuary beyond. Shops and schools are about 10 to 15 minutes in either direction. For more detailed information, an Ebrochure or to arrange for us to meet you