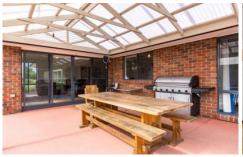

## 3 Kellaway Street Ranelagh TAS

Immaculately presented, low maintenance, large family home, set on level fully fenced 840m2 block. Open plan kitchen, with stainless steel appliances, dining and lounge that opens up onto undercover courtyard. Separate family room. Master bedroom with ensuite and walk-in-robe with shelving and 3 bedrooms, two with BIR. Ducted heat-pump throughout the home. A huge garage/workshop with fully lined and insulated sleep-out and three bay carport, sealed driveway and fully fenced yard. Lovely established gardens compliment this stunning home.