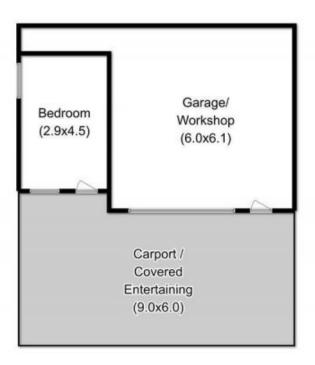

## 3 Kellaway Street Ranelagh TAS

Immaculately presented, low maintenance, large family home, set on level fully fenced 840m2 block. Open plan kitchen, with stainless steel appliances, dining and lounge that opens up onto undercover courtyard. Separate family room. Master bedroom with ensuite and walk-in-robe with shelving and 3 bedrooms, two with BIR. Ducted heat-pump throughout the home. A huge garage/workshop with fully lined and insulated sleep-out and three bay carport, sealed driveway and fully fenced yard. Lovely established gardens compliment this stunning home.

4 🕮 2 🟪 4 🗬

**Building Size**: 161 sqm **Land Size**: 884 sqm

View: https://www.taspr.com.au/2034324

Maree Oost 03 6264 2888

All measurements are internal and approximate. This plan is a sketch for illustration, not valuation. Produced by Open2view.com