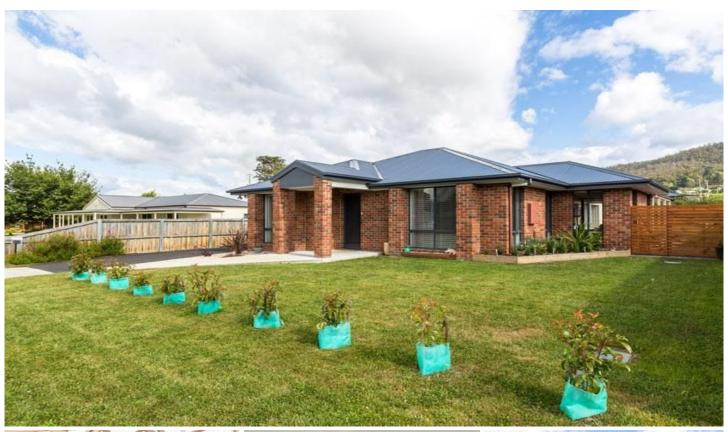

## 3 Kellaway Street Ranelagh TAS

Immaculately presented, low maintenance, large family home, set on level fully fenced 840m2 block. Open plan kitchen, with stainless steel appliances, dining and lounge that opens up onto undercover courtyard. Separate family room. Master bedroom with ensuite and walk-in-robe with shelving and 3 bedrooms, two with BIR. Ducted heat-pump throughout the home. A huge garage/workshop with fully lined and insulated sleep-out and three bay carport, sealed driveway and fully fenced yard. Lovely established gardens compliment this stunning home.