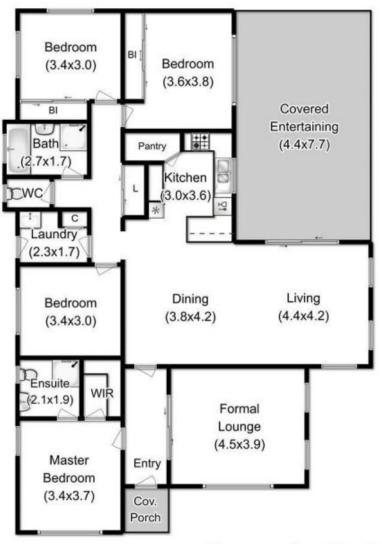

## 3 Kellaway Street Ranelagh TAS

Immaculately presented, low maintenance, large family home, set on level fully fenced 840m2 block. Open plan kitchen, with stainless steel appliances, dining and lounge that opens up onto undercover courtyard. Separate family room. Master bedroom with ensuite and walk-in-robe with shelving and 3 bedrooms, two with BIR. Ducted heat-pump throughout the home. A huge garage/workshop with fully lined and insulated sleep-out and three bay carport, sealed driveway and fully fenced yard. Lovely established gardens compliment this stunning home.

4 🕮 2 🟪 4 🗬

**Building Size**: 161 sqm **Land Size**: 884 sqm

View: https://www.taspr.com.au/2034324

Maree Oost 03 6264 2888

All measurements are internal and approximate. This plan is a sketch for illustration, not valuation. Produced by Open2view.com