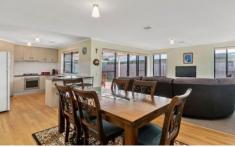

## 3 Kellaway Street Ranelagh TAS

Immaculately presented, low maintenance, large family home, set on level fully fenced 840m2 block. Open plan kitchen, with stainless steel appliances, dining and lounge that opens up onto undercover courtyard. Separate family room. Master bedroom with ensuite and walk-in-robe with shelving and 3 bedrooms, two with BIR. Ducted heat-pump throughout the home. A huge garage/workshop with fully lined and insulated sleep-out and three bay carport, sealed driveway and fully fenced yard. Lovely established gardens compliment this stunning home.