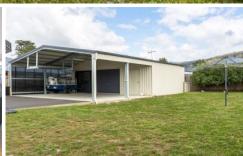

## 3 Kellaway Street Ranelagh TAS

Immaculately presented, low maintenance, large family home, set on level fully fenced 840m2 block. Open plan kitchen, with stainless steel appliances, dining and lounge that opens up onto undercover courtyard. Separate family room. Master bedroom with ensuite and walk-in-robe with shelving and 3 bedrooms, two with BIR. Ducted heat-pump throughout the home. A huge garage/workshop with fully lined and insulated sleep-out and three bay carport, sealed driveway and fully fenced yard. Lovely established gardens compliment this stunning home.