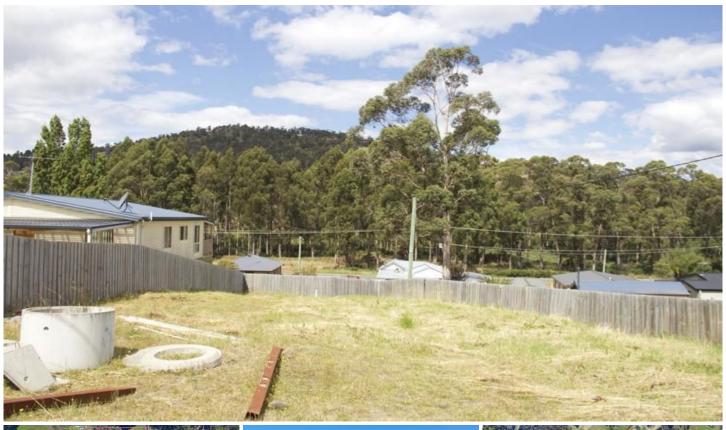

## Lot 5 4648 Huon Highway Port Huon TAS

Located at the southern end of Port Huon, Lot 5 is a great corner block being 670m2 with good rural views. Some services are in place and is ready to build.

The block is raised up and away from the highway, has residential zoning and only a short walk to local Hotel, sports centre and marina or a short drive to Geeveston for shops, restaurants, cafes, schools and doctors. All this only an easy 45 minutes drive south of Hobart and on the main bus route. Call for more information, or an Ebrochure.