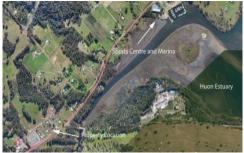

## Lot 5 4648 Huon Highway Port Huon TAS

Located at the southern end of Port Huon, Lot 5 is a great corner block being 670m2 with good rural views. Some services are in place and is ready to build.

The block is raised up and away from the highway, has residential zoning and only a short walk to local Hotel, sports centre and marina or a short drive to Geeveston for shops, restaurants, cafes, schools and doctors. All this only an easy 45 minutes drive south of Hobart and on the main bus route. Call for more information, or an Ebrochure.