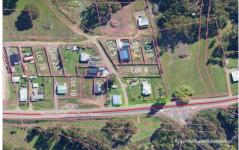

## Lot 5 4648 Huon Highway Port Huon TAS

Located at the southern end of Port Huon, Lot 5 is a great corner block being 670m2 with good rural views. Some services are in place and is ready to build.

The block is raised up and away from the highway, has residential zoning and only a short walk to local Hotel, sports centre and marina or a short drive to Geeveston for shops, restaurants, cafes, schools and doctors. All this only an easy 45 minutes drive south of Hobart and on the main bus route. Call for more information, or an Ebrochure.