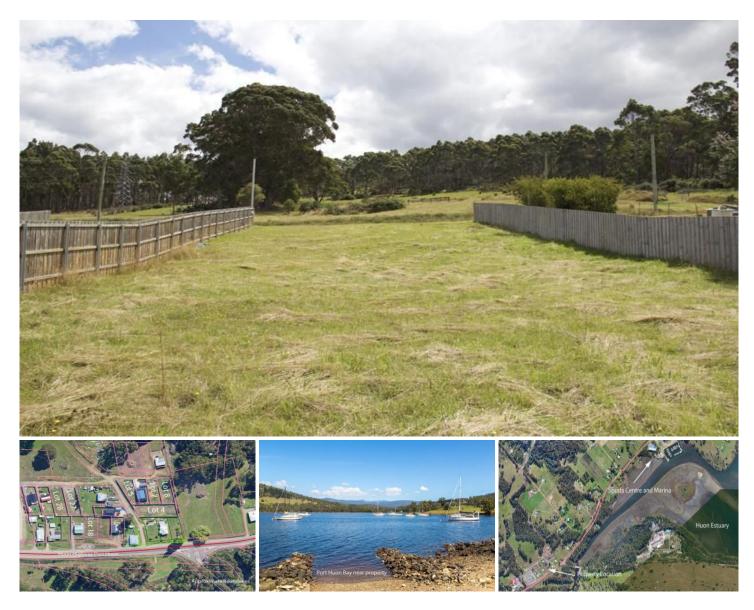

## Lot 27 4648 Huon Highway Port Huon TAS

Located at the southern end of Port Huon, Lots 27&28 4648 Huon Highway are the two best building blocks in this land release. Some services are in place and are ready to build. The blocks are gentle sloping, away from the highway, great fencing and with panoramic views. Just choose your preferred location.

Just a short walk to local Hotel, sports centre and marina or a short drive to Geeveston for shops, restaurants, cafes, schools and doctors. All this only an easy 45 minutes drive south of Hobart and on the main bus route. Call for more information or an Ebrochure. Land Size: 828 sqm View: https://www.taspr.com.au/2037692