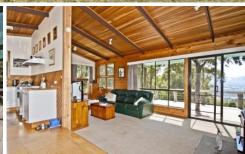

This comfortable home is open plan and includes a kitchen with large walk-in-pantry, dining area, lounge room and study nook. Opening off the lounge is a large timber deck the perfect spot to sit back and soak in the tranquillity. The