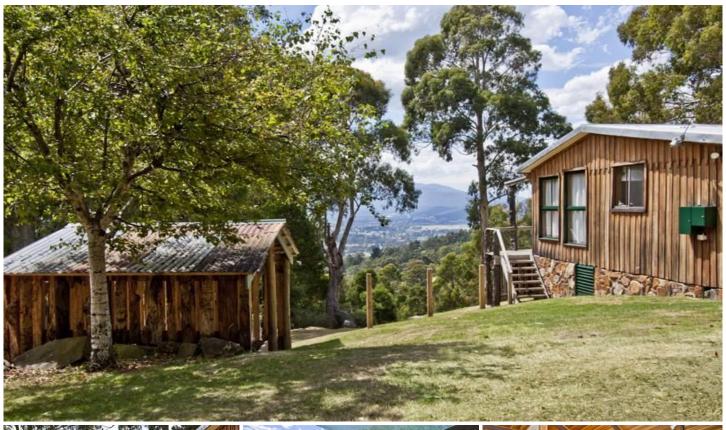

## 177 Lanes Road Glen Huon TAS

This country property offers 23 acres, a very well maintained north/east facing timber 3 bedroom home with beautiful valley & mountain views all in a park like setting and with great end of road privacy. With a good mix of pasture and beautiful native forest, there are fenced pasture paddocks, a matching stone & timber shed/studio, stables, chook house, veggie patch, wood storage, dams and a natural spring.

Positioned at the end of the road, this 23-acre (9.4 ha) property offers great privacy in a very appealing picturesque setting with beautiful views of the valley and on to Sleeping Beauty and Mount Wellington.