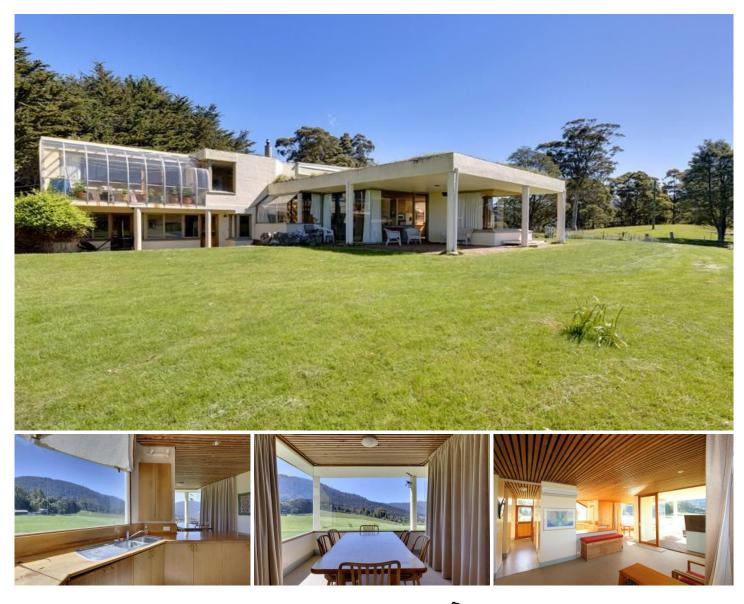

## 310 (380) Cloverside Road Lucaston TAS

Don't hesitate to inspect this unique 4/5 bedroom + study home on 3 levels which has been built into the side of the hill. The top level features an extra large main bedroom with walk-in robe and bathroom with dual access. There is a good sized study room with built-in hand crafted solid blackwood cupboards and shelving. Both the study and main bedroom have access to the fully enclosed glass conservatory. The entry foyer has double glazed glass roof. Descend the stairs to another foyer which has a cleverly built wood storage area with chute from the double carport to avoid having to cart the wood down the staircase. Double doors open onto the magnificent living space with floor to ceiling windows taking in the amazing northerly mountain and rural views. The open plan living space includes a cosy lounge area with in-built lounge suite and wood heater, the dining room is somewhere you will never want to leave as you sit and enjoy the sunshine, views and