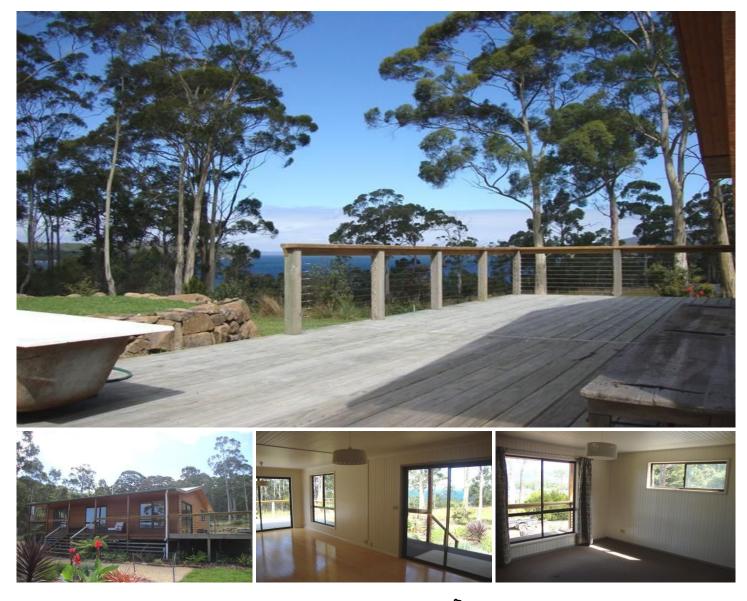

## 28 Lavender Lane Dover TAS

This tastefully renovated, immaculate home offers end of road privacy and gorgeous views over Dover Bay. Boasting sunny, open plan living and kitchen taking advantage of the views, gas cooktop & dishwasher, floating timber floors, freestanding wood heater, 2 bedrooms, master with Built-in Robe, separate bathroom, toilet & laundry. Large entertaining deck with an outdoor bath (including hot & cold plumbing) for ultimate relaxation looking out to sea! There is also a double carport plus a sleepout/rumpus room at rear and plenty of OSP. Surrounded by large bushland acreage and perfect serenity.