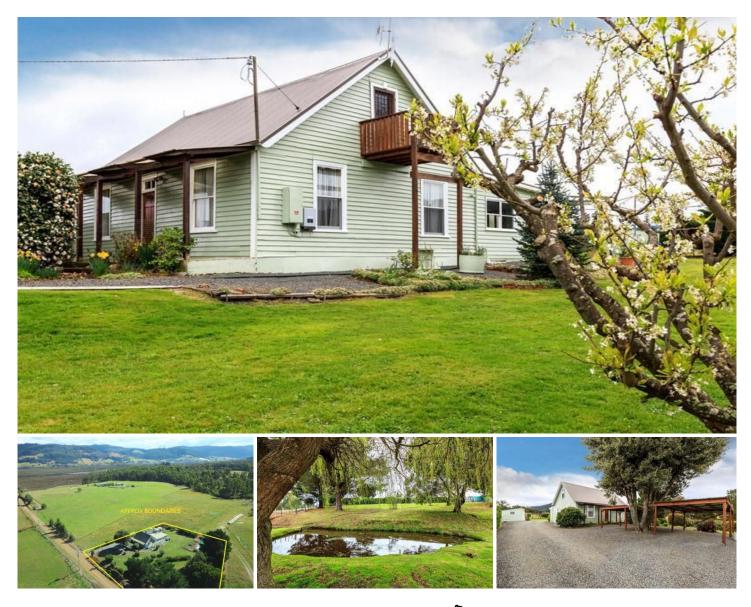

**50 Harrisons Road Cradoc TAS** 

This character 4 bedroom home surrounded by rural land, could be just what you have been looking for! The front of the home has two carports and a covered verandah leading to the entry hall. A cosy lounge greets you on arrival, the kitchen is quite large and central and there is a family room or sunroom leading out to the rear covered entertaining area. Downstairs are 2 bedrooms and the bathroom and there are a further 2 huge bedrooms upstairs with a deck off the main bedroom. The home has been recently painted internally, with new carpets and window furnishings also. A dam and small paddock, as well as great veggie gardens and fruit trees complete this perfect package. On the roof are 9 solar panels to help with lowering your electricity bills and there are several sheds. The area is peaceful and private and the gardens are very well established. This is a great opportunity for someone wanting the rural lifestyle without the extra work of acres and acres of land.