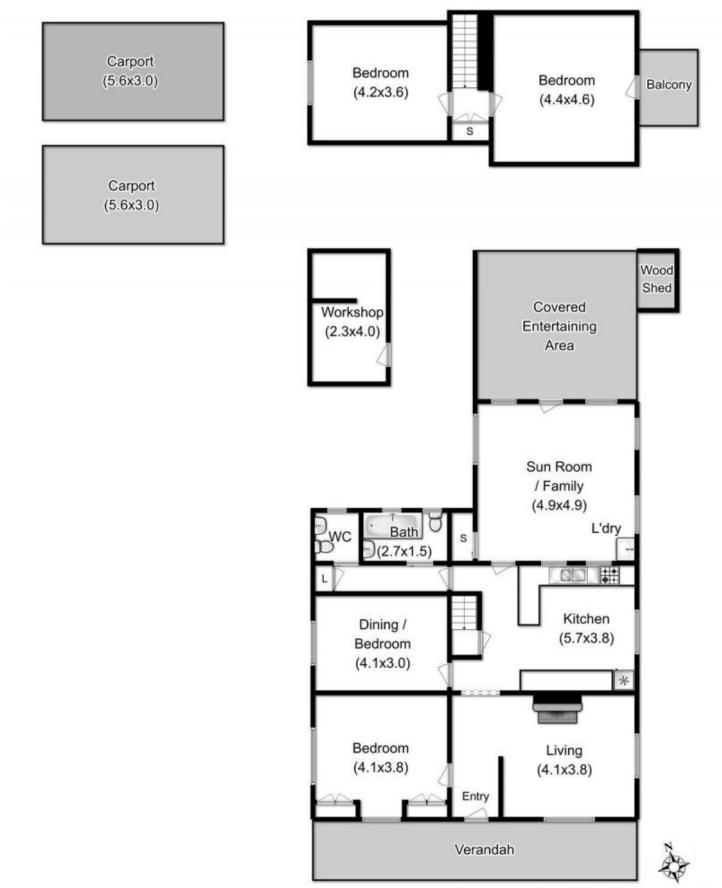

**50 Harrisons Road Cradoc TAS** 

This character 4 bedroom home surrounded by rural land, could be just what you have been looking for! The front of the home has two carports and a covered verandah leading to the entry hall. A cosy lounge greets you on arrival, the kitchen is quite large and central and there is a family room or sunroom leading out to the rear covered entertaining area. Downstairs are 2 bedrooms and the bathroom and there are a further 2 huge bedrooms upstairs with a deck off the main bedroom. The home has been recently painted internally, with new carpets and window furnishings also. A dam and small paddock, as well as great veggie gardens and fruit trees complete this perfect package. On the roof are 9 solar panels to help with lowering your electricity bills and there are several sheds. The area is peaceful and private and the gardens are very well established. This is a great opportunity for someone wanting the rural lifestyle without the extra work of acres and acres of land.

4 🎮 1 🚰 4 🚘

View : https://www.taspr.com.au/2104015

Maree Oost 03 6264 2888

All measurements are internal and approximate. This plan is a sketch for illustration, not valuation. Produced by Open2view.com

Total Approx. Floor Area : 150 sqm Total Approx. Outbuilding Area : 9 sqm