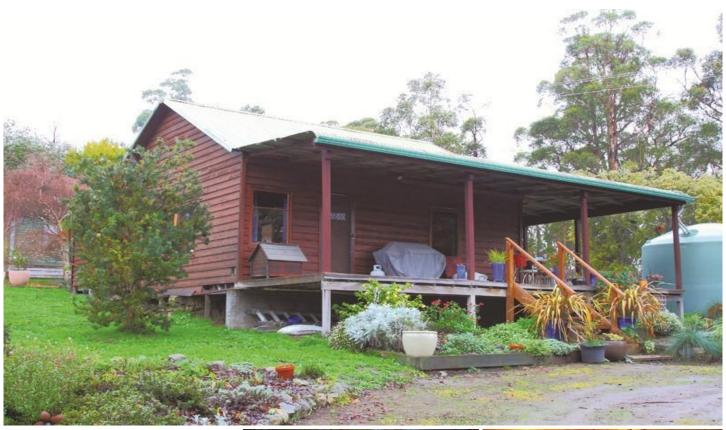

151 Cradoc Hill Road Cradoc TAS

This one of a kind home is situated on 5.5 acres of pasture and bushland, with 4 paddocks, sheds, dam and established veggie patch. The home is beautifully presented and offers a well appointed kitchen with gas cooking and breakfast bar. Featuring open plan living with woodheater, upstairs open mezzanine bedroom and large bathroom with clawfoot bath. The front and side covered decks offer great options for entertaining whilst overlooking the private country views. Prefer 6 month lease initially.