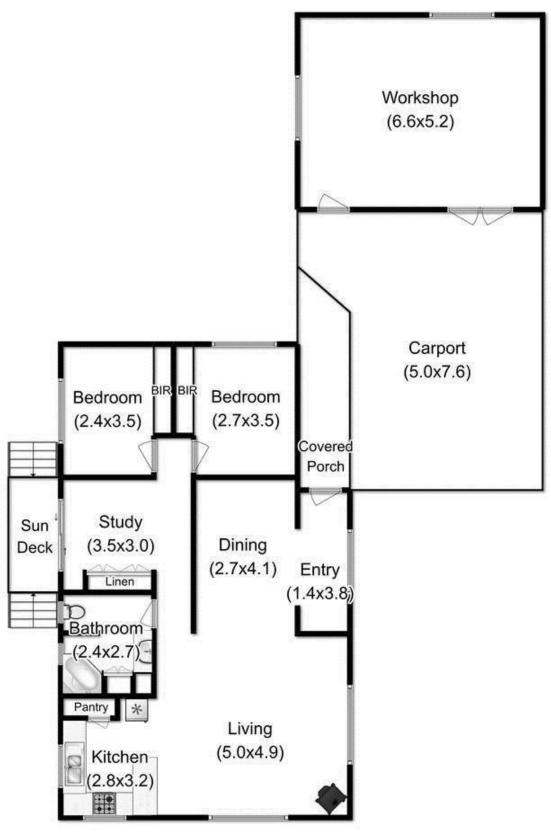

## 29 Sunset Drive Garden Island Creek TAS

Positioned in a lovely seaside setting within a peaceful little community, this gorgeous holiday home or permanent residence is just across from the walkway directly to a family-safe beach. The home offers a large open plan living with 2 or 3 good sized bedrooms all with built-ins, and a lovely central bathroom. Recently renovated, it is a bright and airy home. There are beautiful established gardens, with a bore & both a carport & shed too.

The owners have thought of everything here. Extremely well maintained and very well thought out inside and outside, there really is nothing to do except enjoy the property. There are new tanks totalling 15,000L and a bore in the garden with quality Davey pressure pumps supplying clean rainwater to the house and good ground water for the gardens.

The shed at the rear is big enough to store a boat and all

3 📭 1 🔓 2 🖨

**Building Size**: 94 sqm **Land Size**: 678 sqm

View: https://www.taspr.com.au/214083

Maree Oost 03 6264 2888

Approx Outbuilding Area: 34.3 m²