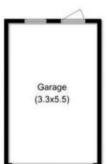

## 130 Winns Road Cygnet TAS

Overlooking Cygnet Bay you'll find this very attractive C1900 character home. Offering 3 double sized bedrooms (Built In Robes in 2), main with ensuite bathroom plus a modern main bathroom with spa bath, country style kitchen with rural views, separate loungeroom and sunny dining, polished timber floors, dual heating (heat pump + two woodheaters) and a single garage with remote control door. A must to inspect!

3 📭 2 ⋤ 2 🖨

**Building Size**: 178 sqm **Land Size**: 782 sqm

View: https://www.taspr.com.au/214090

Maree Oost 03 6264 2888

Total Approx Floor Area: 178 sqm Total Approx Outbuilding Area: 43 sqm All measurements are internal and approximate.

This plan is a sketch for illustration, not valuation.

Produced by Open2view.com