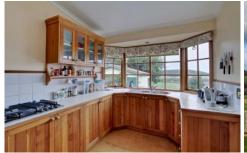

## 130 Winns Road Cygnet TAS

Overlooking Cygnet Bay you'll find this very attractive C1900 character home. Offering 3 double sized bedrooms (Built In Robes in 2), main with ensuite bathroom plus a modern main bathroom with spa bath, country style kitchen with rural views, separate loungeroom and sunny dining, polished timber floors, dual heating (heat pump + two woodheaters) and a single garage with remote control door. A must to inspect!