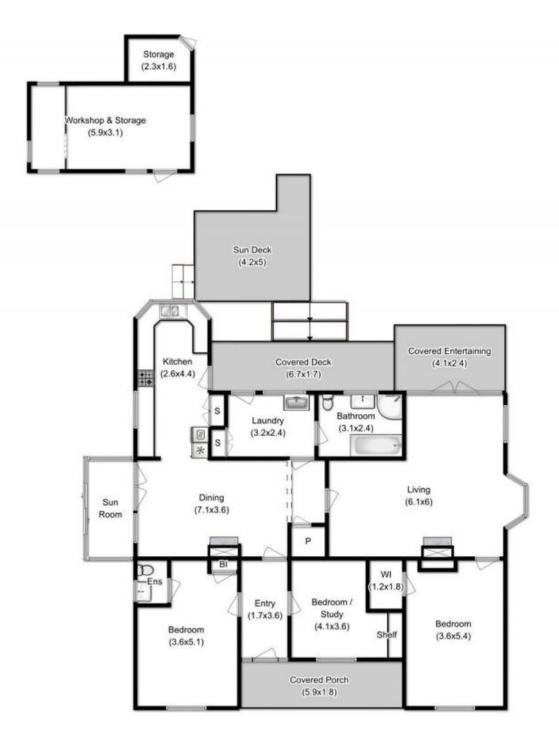

## 130 Winns Road Cygnet TAS

Overlooking Cygnet Bay you'll find this very attractive C1900 character home. Offering 3 double sized bedrooms (Built In Robes in 2), main with ensuite bathroom plus a modern main bathroom with spa bath, country style kitchen with rural views, separate loungeroom and sunny dining, polished timber floors, dual heating (heat pump + two woodheaters) and a single garage with remote control door. A must to inspect!

3 📭 2 ⋤ 2 🖨

**Building Size**: 178 sqm **Land Size**: 782 sqm

View: https://www.taspr.com.au/214090

Maree Oost 03 6264 2888

Total Approx Floor Area: 178 sqm Total Approx Outbuilding Area: 43 sqm All measurements are internal and approximate.

This plan is a sketch for illustration, not valuation.

Produced by Open2view.com