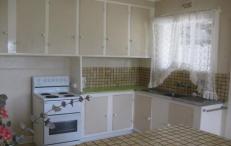

## 268 Arve Road Geeveston TAS

Warm and sunny is this lovely 2 bedroom concrete block home with open plan living and plenty of original features. Offering good sized bedrooms, freestanding wood heater, kitchen with breakfast bar, bathroom with shower over bath, well insulated and very neat and tidy throughout. Situated on a large allotment with creek boundary and immaculate, easy care yard including several sheds & plenty of OSP. The property is also on the market for sale, however fixed term lease options are available. Please contact us for further details.