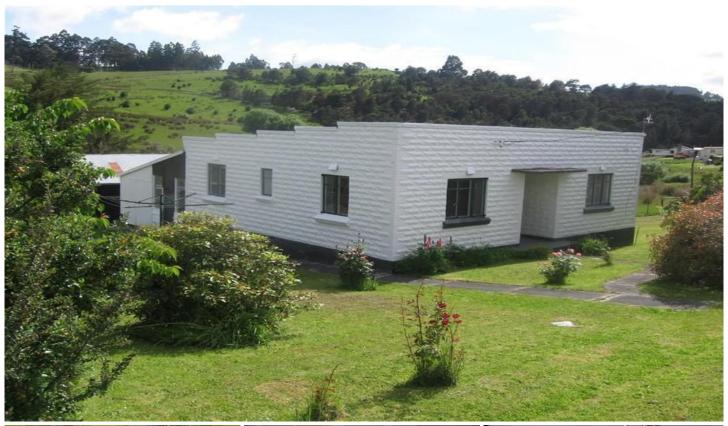

## 268 Arve Road Geeveston TAS

Warm and sunny is this lovely 2 bedroom concrete block home with open plan living and plenty of original features. Offering good sized bedrooms, freestanding wood heater, kitchen with breakfast bar, bathroom with shower over bath, well insulated and very neat and tidy throughout. Situated on a large allotment with creek boundary and immaculate, easy care yard including several sheds & plenty of OSP. The property is also on the market for sale, however fixed term lease options are available. Please contact us for further details.