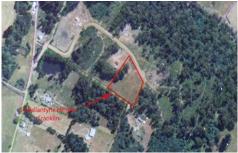

## 54 Ballantyne Heights Franklin TAS

Situated in the hills above Franklin is this fully fenced and gated 2.6 ac level farm block, ready for you to build your country getaway or hobby farm! Set amongst a few other small acreage farms, this is the pick of the bunch with a lot of the work done, cleared grazing land, some tall timbers at the boundaries and power at the gate. With the block being level, there is plenty of great locations to sight your home for privacy and sweeping mountain views.

Land Size: 10690 sqm

View: https://www.taspr.com.au/2171240

Maree Oost 03 6264 2888