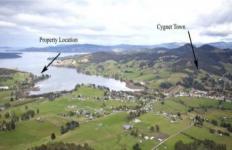

## **4 Crooked Tree Court Nicholls Rivulet TAS**

Combining spectacular waterside views with expansive gardens set on over 1500 Sq Metres of land, this attractive home with 3 bedrooms plus sun room or 4th Bedroom is only 3 minutes to the ever popular township of Cygnet. This north facing house is well designed with panoramic windows, full length veranda and only 30 metres from the shoreline to capture the beautiful views of the Cygnet estuary and surrounding mountain ranges.