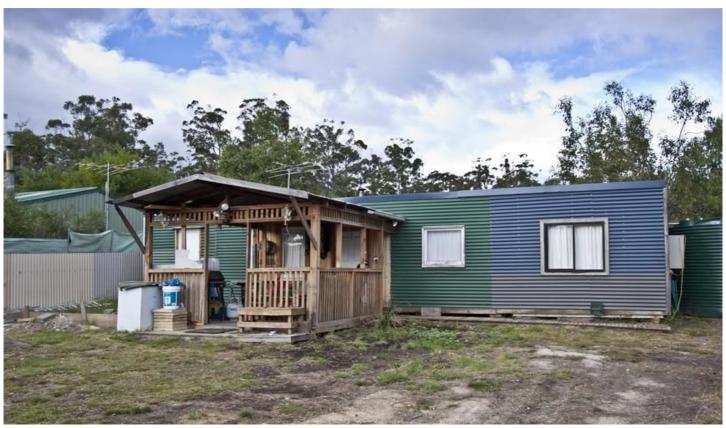

## 41 Flakemores Road Eggs And Bacon Bay TAS

This is a shack project well underway with fully approved plans. The construction has reached a stage that the shack is now usable and simply needs someone to complete what has been started. The site is level and there are small sheds on site too. Inside, there is a living space with a kitchen and dining. There is also a bedroom with provisions for another bedroom and a bathroom. One small shed is lined and set up as another bedroom.

Positioned just as you come into Eggs and Bacon Bay, the access is very good and with the shack positioned right at the back of the property, there is plenty of good usable space on the land. The bay is nearby and provides some great boating, fishing and generally great relaxing atmosphere.