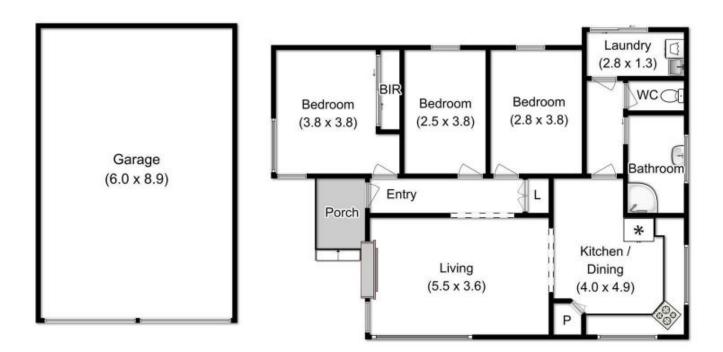

## 11 Scenic Hill Road Huonville TAS

Centrally located 3 bedroom family home in a great part of Huonville, The home is very well presented both inside and out. The kitchen is spacious with Tasmanian Oak cabinetry and open plan dining, leading through to the light filled lounge room with wood heater for the colder months. The bedrooms are of a good size with the master having a built in robe and the bathroom has been renovated in recent years.

Outside, the property presents very well with great street appeal, wooden picket fencing and easy care gardens both front and back. The backyard is level and fully fenced and secure with a flat lawn area ideal for a young family. The exterior of the home has new cladding and roofing with no maintenance required. In addition, there is a 12 x 9 metre colorbond garage with cement floor and power connected and would make an ideal workshop with additional parking available down the side driveway.

Approx. house area: 101 sqm Approx. outbuilding area: 56 sqm