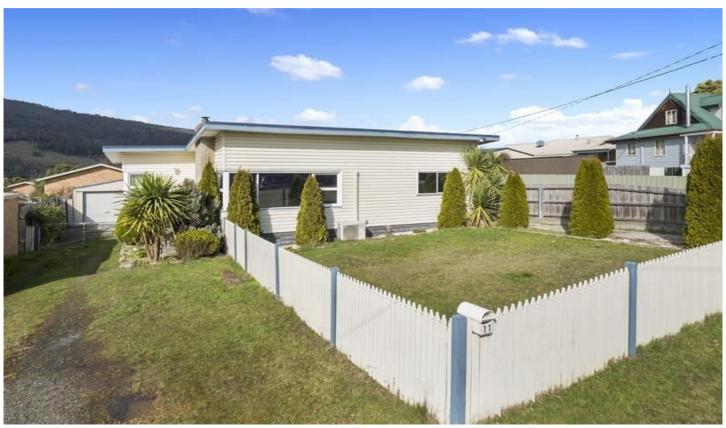

## 11 Scenic Hill Road Huonville TAS

Centrally located 3 bedroom family home in a great part of Huonville, The home is very well presented both inside and out. The kitchen is spacious with Tasmanian Oak cabinetry and open plan dining, leading through to the light filled lounge room with wood heater for the colder months. The bedrooms are of a good size with the master having a built in robe and the bathroom has been renovated in recent years.

Outside, the property presents very well with great street appeal, wooden picket fencing and easy care gardens both front and back. The backyard is level and fully fenced and secure with a flat lawn area ideal for a young family. The exterior of the home has new cladding and roofing with no maintenance required. In addition, there is a 12 x 9 metre colorbond garage with cement floor and power connected and would make an ideal workshop with additional parking available down the side driveway.

3 📭 1 🖺 4 🗬

**Building Size**: 120 sqm **Land Size**: 660 sqm

View: https://www.taspr.com.au/2266909

Maree Oost 03 6264 2888

Fixtures and fittings are for display only and not to scale. All measurements are internal and approximate. This plan is a sketch for illustration, not valuation. Produced by Open2view.com