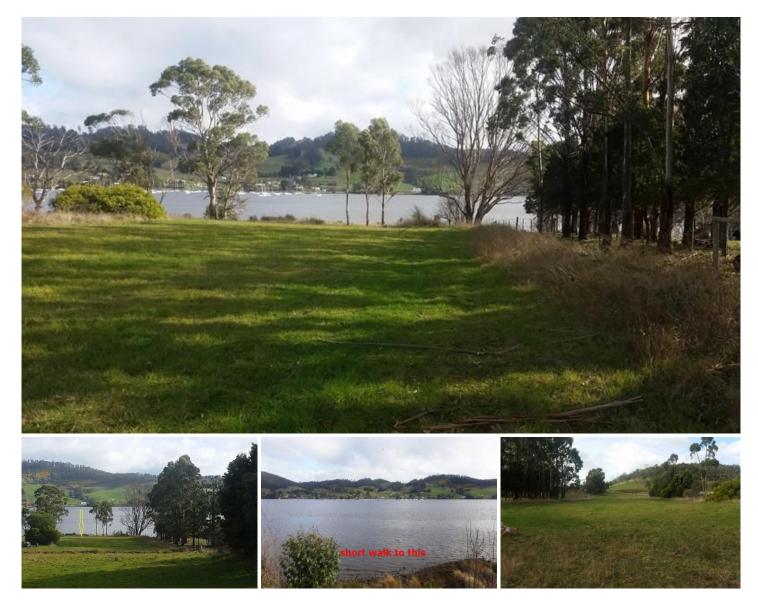

## LOCATION, LOCATION !!!

LOCATION, LOCATION !! Situated just on the edge of the township of Cygnet, just a short 3 minute drive away, is this outstanding block, in an enviable position with direct access to the water across the Crown Reserve to the waterfront near Port Cygnet Bay, with glorious views over Port Cygnet Bay to the picture perfect Yacht Club. The block is 3785m2 of level land. There are some services available which include underground power, town water and sealed road, situated at the end of a quiet cul-de-sac surrounded by quality homes

Just imagine waking up to the magnificent water views overlooking the sheltered Port Cygnet Bay, seeing your yacht moored directly in front of your property with a backdrop of rolling hills beyond.

Maree Oost 03 6264 2888