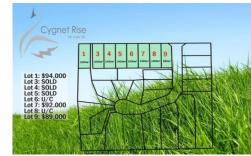

## Lot 7 Silver Hill Road Cygnet TAS

Build your dream home on this large level 1000m2 block which is situated in close proximity to the Cygnet town centre. With lovely rural views and in a new homes area, the development has full town services and many building sites available. Walk to all services including schools and shops and only 45 minutes drive to Hobart. Cygnet Rise was created for those who dream of the absolute lifestyle package and titles have now been issued so secure this lovely block today and start building your new home.

Land Size: 1000 sqm

View: https://www.taspr.com.au/2346479

Maree Oost 03 6264 2888