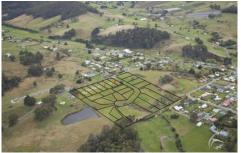

## Lot 7 Silver Hill Road Cygnet TAS

Build your dream home on this large level 1000m2 block which is situated in close proximity to the Cygnet town centre. With lovely rural views and in a new homes area, the development has full town services and many building sites available. Walk to all services including schools and shops and only 45 minutes drive to Hobart. Cygnet Rise was created for those who dream of the absolute lifestyle package and titles have now been issued so secure this lovely block today and start building your new home.