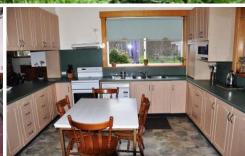

## 22 Reeves Lane Dover TAS

A full time creek runs through this property & the 1930, 3 bedroom weather board home is set on .8828Ha of prime pasture. Ideal as a small hobby farm or market garden location, the property has an adjoining 1.714ha block available, if more land is required. The home is in very good condition, with 10ft ceilings 3 double bedrooms and a recently renovated kitchen & has lots of sheds including a large 5 bay tractor shed with workshop, lots of fruit trees, veggie gardens & space for some animals. Located in the quiet seaside hamlet of Dover & is close to schools, shops & transport & an easy 1 hour drive to Hobart.