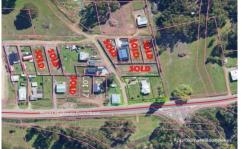

Lot 17, 4654 Huon Highway Port Huon TAS

Located at the southern end of Port Huon, 4654 Huon Highway (Lot 17) is the best value block in this land release. All services are in place (water, sewer, and power) and is ready to build. The block is approx. 666m2 and is level to gentle sloping at rear and has a good setback from the highway. Just a short walk to local Hotel, sports centre and marina or a short drive to Geeveston for shops, restaurants, cafes, schools and services. All this only an easy 45 minutes drive south of Hobart and on the main bus route. Call for more information or an Ebrochure.