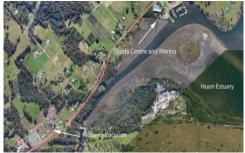

Lot 17, 4654 Huon Highway Port Huon TAS

Located at the southern end of Port Huon, 4654 Huon Highway (Lot 17) is the best value block in this land release. All services are in place (water, sewer, and power) and is ready to build. The block is approx. 666m2 and is level to gentle sloping at rear and has a good setback from the highway. Just a short walk to local Hotel, sports centre and marina or a short drive to Geeveston for shops, restaurants, cafes, schools and services. All this only an easy 45 minutes drive south of Hobart and on the main bus route. Call for more information or an Ebrochure.