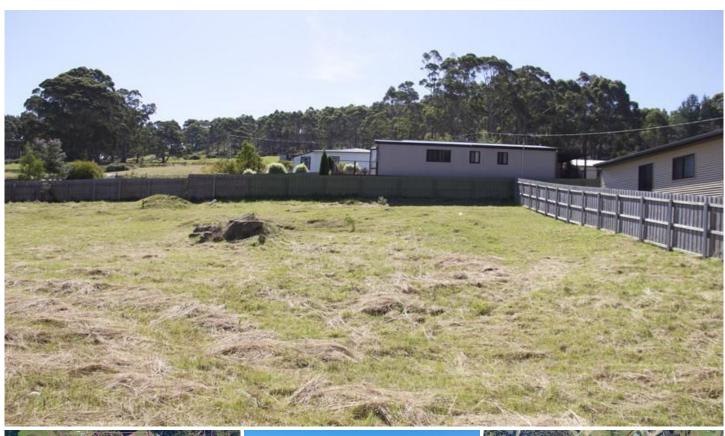

Lot 17, 4654 Huon Highway Port Huon TAS

Located at the southern end of Port Huon, 4654 Huon Highway (Lot 17) is the best value block in this land release. All services are in place (water, sewer, and power) and is ready to build. The block is approx. 666m2 and is level to gentle sloping at rear and has a good setback from the highway. Just a short walk to local Hotel, sports centre and marina or a short drive to Geeveston for shops, restaurants, cafes, schools and services. All this only an easy 45 minutes drive south of Hobart and on the main bus route. Call for more information or an Ebrochure.