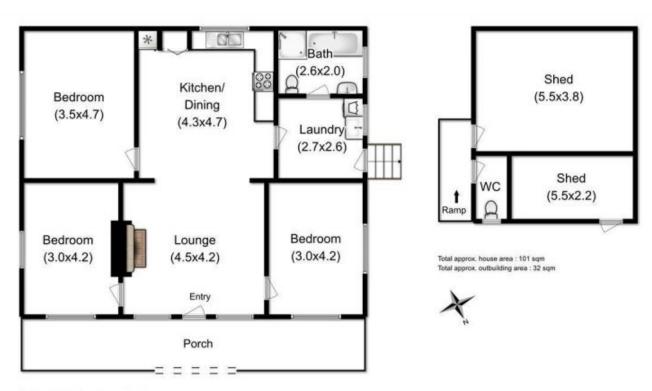

3 🕮 1 🔓 2 🖨

**Building Size**: 101 sqm **Land Size**: 1065 sqm

View: https://www.taspr.com.au/2385787

Maree Oost 03 6264 2888

This is a sketch for illustration, not valuation.

All measurements are internal and approximate.