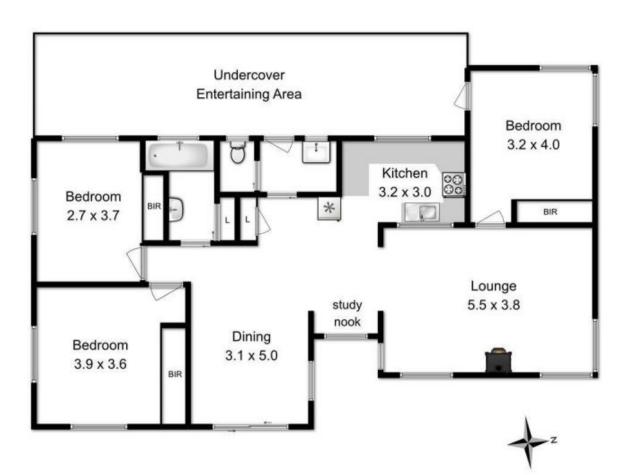

## 3 🛤 1 🚰 3 🚘

| Building Size | : 107 sqm                          |
|---------------|------------------------------------|
| Land Size     | : 622 sqm                          |
| View          | : https://www.taspr.com.au/2424013 |

03 6264 2888

Total approx. house area : 107 sqm

This plan is a sketch for illustration only. All measurements are internal and approximate. Produced by open2view.com for TPR.