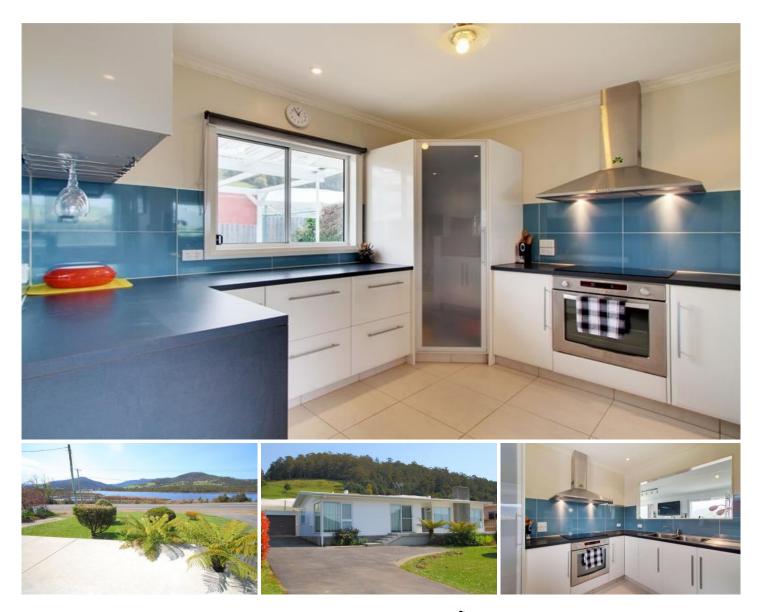

The home boasts;

\* Modern well-designed kitchen with large pantry cupboard, ample storage, and sink overlooking river through window partition to lounge.