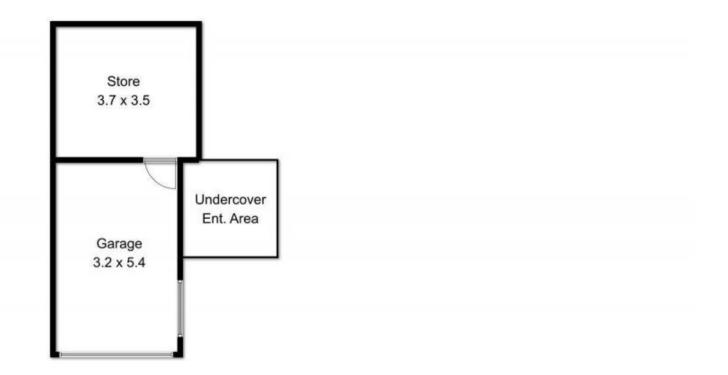

## 3 🛤 1 🚰 3 🚘

| Building Size | : 107 sqm                          |
|---------------|------------------------------------|
| Land Size     | : 622 sqm                          |
| View          | : https://www.taspr.com.au/2424013 |

03 6264 2888

Total approx. house area : 107 sqm

This plan is a sketch for illustration only. All measurements are internal and approximate. Produced by open2view.com for TPR.