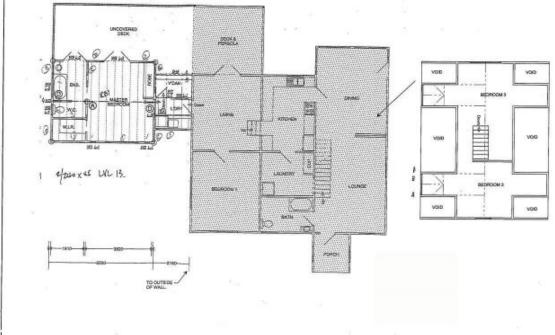

4 2 3 3

**Building Size**: 189 sqm **Land Size**: 4001 sqm

View: https://www.taspr.com.au/2455190

Maree Oost 03 6264 2888

© COPYRIGHT

THE ORDINALS THE WIGHTETY OF STORMSOON, COTTACES (JUSTIC) IN LANGUAGES THE COPYRIGHT ACT THIS CAMBOT BUSINESS OF SHOOLS AND AN ARRAY PRODUCED AND AND AND ACT THE COPYRIGHT AND ADDRESS AN