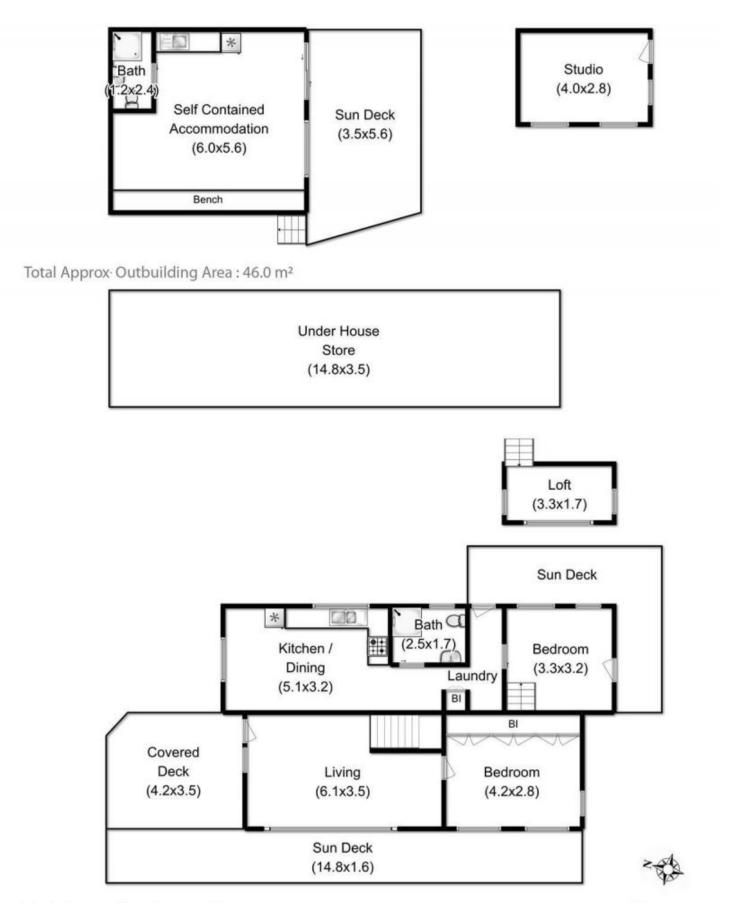

## 3 🛤 2 🚰 4 🚘

| Building Size | : 83 sqm    |
|---------------|-------------|
| Land Size     | : 6093 sq   |
| View          | : https://w |

: 6093 sqm : https://www.taspr.com.au/2502773

03 6264 2888

Fixtures & Fittings for display purposes only, not to scale Produced by Open2view.com

Total Approx Floor Area : 83.0 m<sup>2</sup>