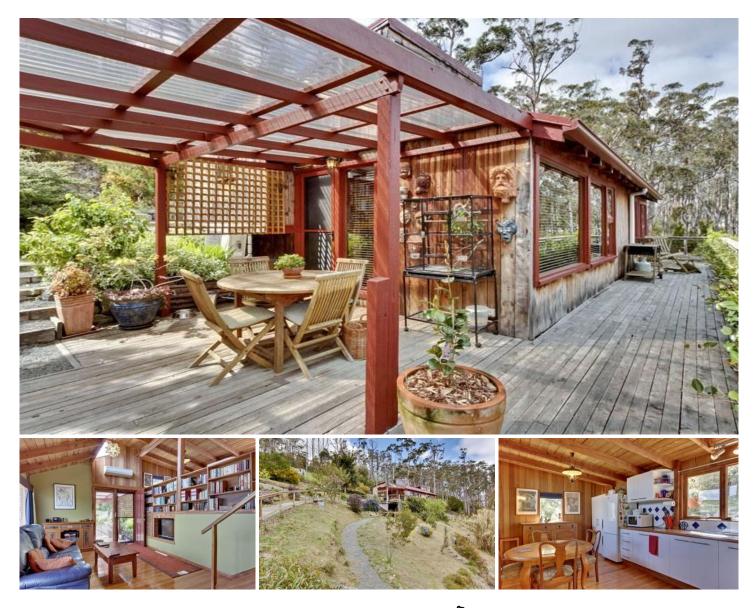

## **37 Kellys Road Cradoc TAS**

Entirely Unique 2 Bedroom Celery Top Home with separate Self-contained Chalet plus a shed / studio and all set on an idyllic 1.5 acre easy maintenance native bush block. The views from all 3 buildings are simply amazing across the Huon River valley towards the often snow-capped mountains of Tasmanias wilderness and world heritage area. Timber floors and decks and a covered pergola add to the country charm of this property.

Watch the eagles soar whilst you live in absolute comfort and individual style in amongst the tree tops on this private property. Around 5 minutes drive to the artisan township of Cygnet or 10 minutes to Huonville and still under 40 minutes to the capital city Hobart.

The house has 2 comfortable bedrooms and a separate bathroom and laundry. The kitchen is open plan with the dining area and the lounge room has hidden spaces and

## 3 🛤 2 🚰 4 🚘

| Building Size | : 83 sqm    |
|---------------|-------------|
| Land Size     | : 6093 sq   |
| View          | : https://w |

: 6093 sqm : https://www.taspr.com.au/2502773

03 6264 2888

Fixtures & Fittings for display purposes only, not to scale Produced by Open2view.com