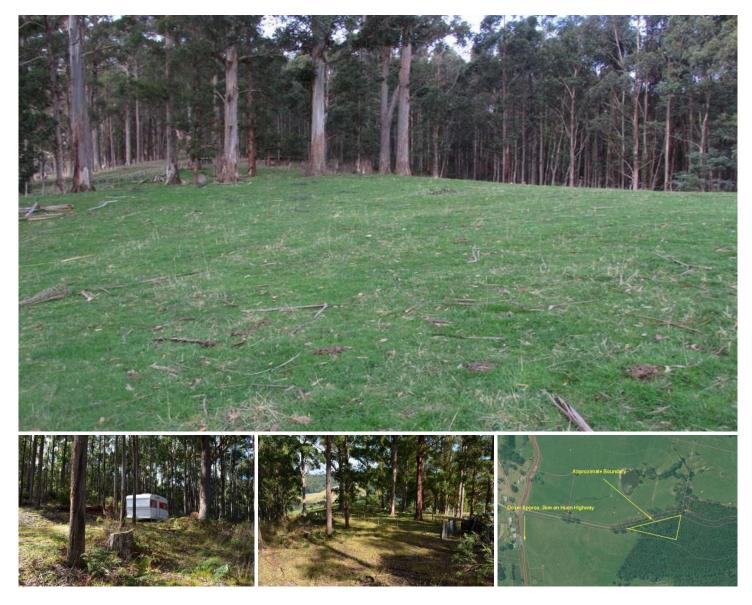

## Lot 1 Hardy Road Dover TAS

Situated just north of the seaside hamlet of Dover is this very private and very affordable 2 acre bush block. You can enjoy some holiday time in the 15 caravan that is included in the price and the property has easy access. Subject to council approval you may be able to build a little holiday home or permanent residence. A small section of the property has a mix of large swamp gums and stringy bark whilst the remainder is re-generated plantation. This block wont last long as this price so be quick to secure now. Land Size: 8094 sqm View: https://www.taspr.com.au/2564988