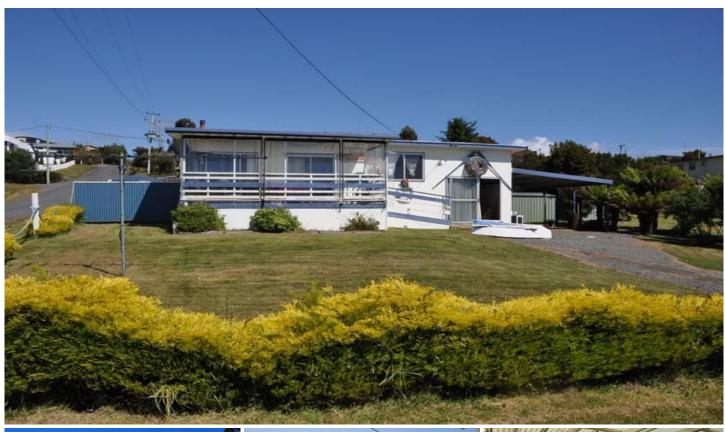

## 154 Kingfish Beach Road Southport TAS

Are you looking for the ideal vacation shack or holiday get away home? Then this may be what youve been looking for. The property is located in the seaside hamlet of Southport & just 30 metres from Southport beach, on a low maintenance 719m2 block. There are 3 good size bedrooms, plus a rumpus area + a large enclosed sun deck for that relaxing afternoon looking at the ocean & yachts roll past. An ideal location for the kids to play safely in the sheltered waters of Southport Bay, with plenty of off street parking for the boat & cars. Fishing, kayaking and water sports all at your finger tips, a boat ramp within an easy 2 minute drive, so lay in bed & listen to the waves break on the shore after your energetic day on the water at your new holiday shack. 90 Minutes drive from Hobart.

3 🕮 1 🖺 4 🖨

**Building Size**: 80 sqm **Land Size**: 719 sqm

View: https://www.taspr.com.au/2597653

Maree Oost 03 6264 2888