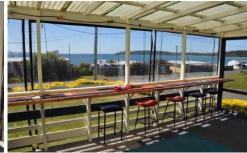

## 154 Kingfish Beach Road Southport TAS

Are you looking for the ideal vacation shack or holiday get away home? Then this may be what youve been looking for. The property is located in the seaside hamlet of Southport & just 30 metres from Southport beach, on a low maintenance 719m2 block. There are 3 good size bedrooms, plus a rumpus area + a large enclosed sun deck for that relaxing afternoon looking at the ocean & yachts roll past. An ideal location for the kids to play safely in the sheltered waters of Southport Bay, with plenty of off street parking for the boat & cars. Fishing, kayaking and water sports all at your finger tips, a boat ramp within an easy 2 minute drive, so lay in bed & listen to the waves break on the shore after your energetic day on the water at your new holiday shack. 90 Minutes drive from Hobart.