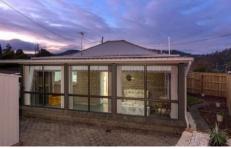

## **8 Padmans Lane Geeveston TAS**

Great first home or rental property. Low maintenance, recently renovated and excellent presentation both inside and out. New fencing and landscaping and retaining walls. 3 bedrooms and 1 bathroom and open plan living are the standard features, plus a bonus being so much room for activities in the family room at the rear. There is a carport and shed and a modern kitchen with breakfast bar and a new heat pump has not long been installed. Please call anytime at all for an Ebrochure or an inspection.