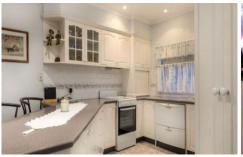

## **8 Padmans Lane Geeveston TAS**

Great first home or rental property. Low maintenance, recently renovated and excellent presentation both inside and out. New fencing and landscaping and retaining walls. 3 bedrooms and 1 bathroom and open plan living are the standard features, plus a bonus being so much room for activities in the family room at the rear. There is a carport and shed and a modern kitchen with breakfast bar and a new heat pump has not long been installed. Please call anytime at all for an Ebrochure or an inspection.