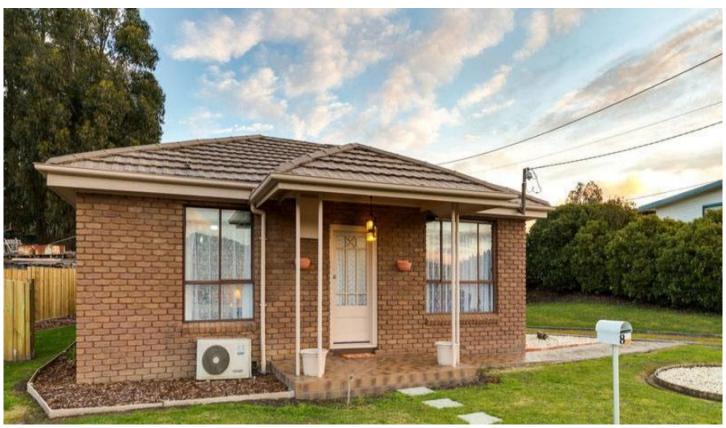

## **8 Padmans Lane Geeveston TAS**

Great first home or rental property. Low maintenance, recently renovated and excellent presentation both inside and out. New fencing and landscaping and retaining walls. 3 bedrooms and 1 bathroom and open plan living are the standard features, plus a bonus being so much room for activities in the family room at the rear. There is a carport and shed and a modern kitchen with breakfast bar and a new heat pump has not long been installed. Please call anytime at all for an Ebrochure or an inspection.

3 📭 1 🚍 3 🖨

**Building Size**: 106 sqm **Land Size**: 564 sqm

View: https://www.taspr.com.au/2597654

Maree Oost 03 6264 2888