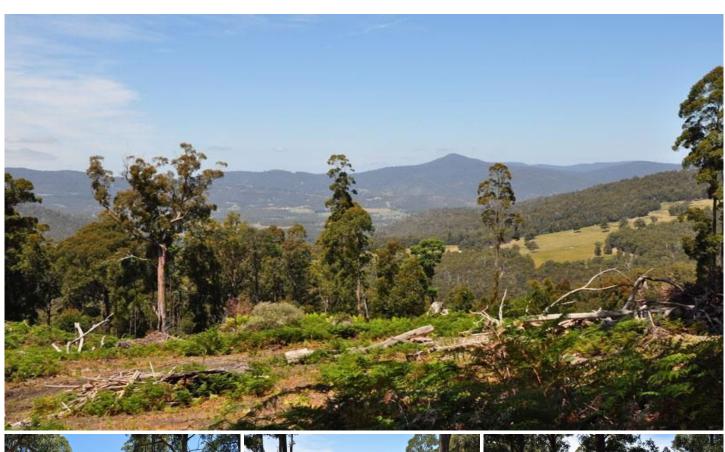

## **Lot 1 Bygraves Road Crabtree TAS**

Do you want to live off the grid, on the top of a hill with Stunning valley views? Then this 6.59Ha N/N/E facing allotment in Crabtree is for you. A new road has been constructed, so an easy 2 wheel drive access to your new home site is now in place. 2 great house sites stca are available, but solar power and storage scheme will likely be required, lots of timber and open space, an ideal location for that alternate lifestyle sort after by an ever growing number of home dwellers. 30 minutes drive from Hobart & an easy 10 minutes to the Hub of the Huon Valley, Huonville. Inspections are by appointment only due to a locked gate.