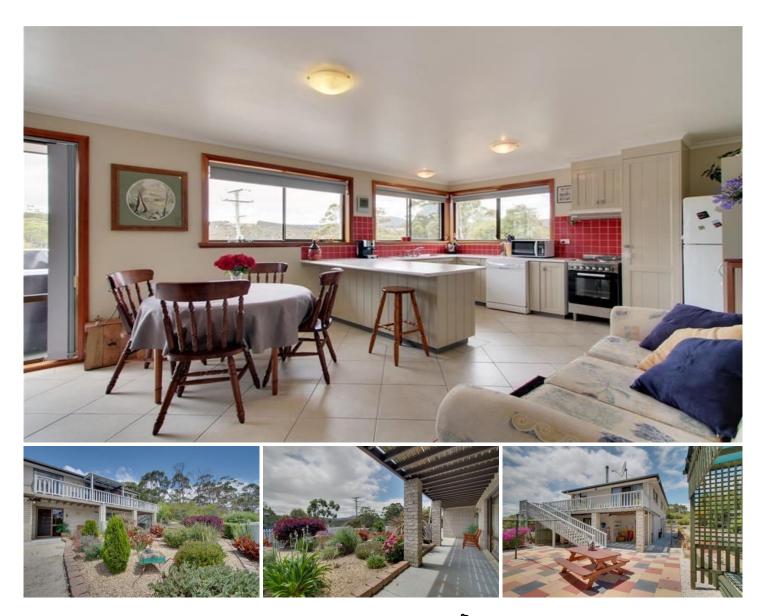

## 90 Flakemores Road Eggs And Bacon Bay TAS

Most people enjoy a couple of weeks holiday a year - here is a chance to live like you're on holidays all year round.

This home set on easy care 607m2 block, enjoys commanding views across the bay, with living and accommodation across 2 levels. Cleverly designed in a way to maximise the views from each of the upstairs living areas, and providing a free flow between the inside and outside areas are the large glass sliding doors which lead directly out onto the balcony, a great space for both entertaining or simply a great place to sit and enjoy the views.

The large open plan kitchen and dining area is a wonderful space that is light and bright with a newly appointed kitchen that will delight the home chef and enjoys the uninterrupted water views. Separate lounge room with sliding doors onto