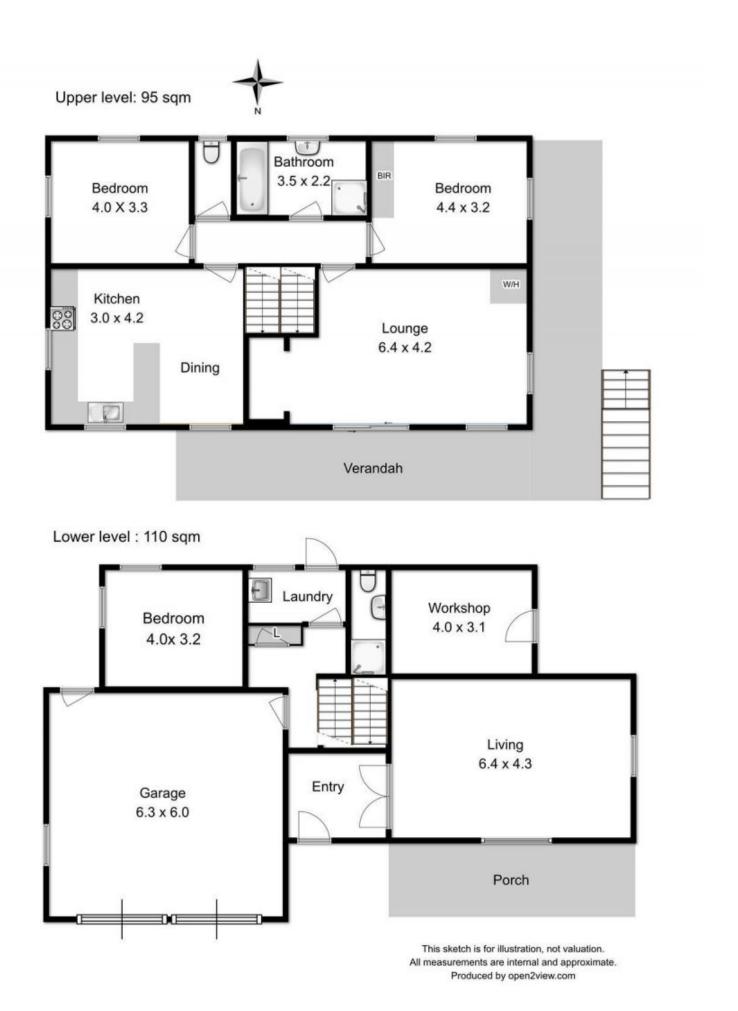

## 3 🛤 2 🚰 4 🚘

| Building Size | : 182 sqm                          |
|---------------|------------------------------------|
| Land Size     | : 607 sqm                          |
| View          | : https://www.taspr.com.au/2608999 |