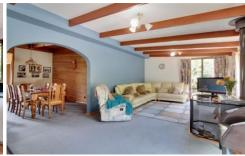

## 114 Lymington Road Cygnet TAS

Immaculately present 240m2 executive family home, on the outskirts of Cygnet town is situated on 2 Acres, with expansive stunning views of the Cygnet Estuary, with boats moored in the still waters of the bay and back-drop of the hills beyond. The home comprises 4 bedrooms with built-ins and the master with his and hers, wall to wall, mirrored wardrobes an ensuite with spa, shower & toilet. The main bathroom has separate shower, bath vanity and separate toilet. Open plan New kitchen & dining, plus formal dining room, formal lounge and large family room. Electric window shades to keep the home cool in the summer months. More than adequate heating to warm the whole home is a wood-heater, reverse cycle air-conditioner and under floor heating. Entrance to this outstanding property is via a sealed private driveway, lined with beautiful landscaping, leading to an impressive home with undercover verandah, along with a 3 bay and 2 bay