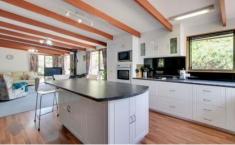

## 114 Lymington Road Cygnet TAS

Immaculately present 240m2 executive family home, on the outskirts of Cygnet town is situated on 2 Acres, with expansive stunning views of the Cygnet Estuary, with boats moored in the still waters of the bay and back-drop of the hills beyond. The home comprises 4 bedrooms with built-ins and the master with his and hers, wall to wall, mirrored wardrobes an ensuite with spa, shower & toilet. The main bathroom has separate shower, bath vanity and separate toilet. Open plan New kitchen & dining, plus formal dining room, formal lounge and large family room. Electric window shades to keep the home cool in the summer months. More than adequate heating to warm the whole home is a wood-heater, reverse cycle air-conditioner and under floor heating. Entrance to this outstanding property is via a sealed private driveway, lined with beautiful landscaping, leading to an impressive home with undercover verandah, along with a 3 bay and 2 bay