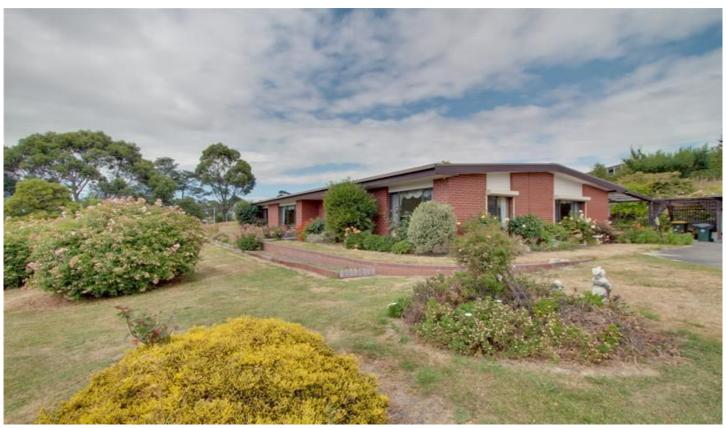

## 114 Lymington Road Cygnet TAS

Immaculately present 240m2 executive family home, on the outskirts of Cygnet town is situated on 2 Acres, with expansive stunning views of the Cygnet Estuary, with boats moored in the still waters of the bay and back-drop of the hills beyond. The home comprises 4 bedrooms with built-ins and the master with his and hers, wall to wall, mirrored wardrobes an ensuite with spa, shower & toilet. The main bathroom has separate shower, bath vanity and separate toilet. Open plan New kitchen & dining, plus formal dining room, formal lounge and large family room. Electric window shades to keep the home cool in the summer months. More than adequate heating to warm the whole home is a wood-heater, reverse cycle air-conditioner and under floor heating. Entrance to this outstanding property is via a sealed private driveway, lined with beautiful landscaping, leading to an impressive home with undercover verandah, along with a 3 bay and 2 bay