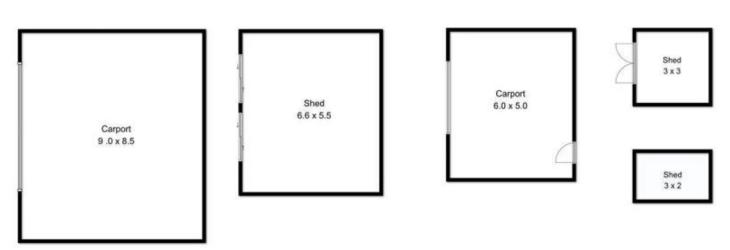

4 📭 2 🟪 10 🚘

**Building Size**: 240 sqm **Land Size**: 8000 sqm

View: https://www.taspr.com.au/2623060

Maree Oost 03 6264 2888

Total approx. floor area: 244 sqm Bedroom 4.4 x 3.0 Bedroom 4.0 x 4.1 Undercover Entertainment Area Bedroom 3.8 x 3.8 Laundry Entry Pantry Porch Dining 4.4 X 3.4 Kitchen Formal Lounge 3.6 x 4.5 5.7 x 4.7 Formal Dining  $4.4 \times 3.6$ Bedroom Family Room  $4.7 \times 4.7$ 3.8 x 5.8 WIR This is a sketch for illustration, not valuation.

All measurements are internal and approximate.

Produced by open2view.com