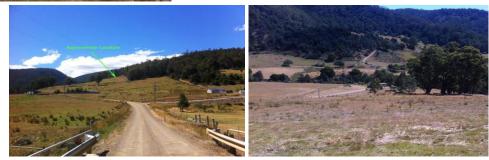

## Lot 2 Rocky Creek Road Crabtree TAS

If a large semi private bushland setting is required then look no more, This 22 acres of sloping pasture and natural bushland is only 15 minutes from Huonville and has ample building sites available to take in the majestic rural views of the Crabtree and distant mountains. Power and phone line at the boundary edge, and local water scheme connected ready to go.

The property is located along the edge of Rock Creek Road, a quiet area with only 2-3 adjoining property owners being the only vehicular traffic about.

This property is certainly excellent buying in the current market. Secure yourself a great investment as well as a fantastic allotment for a new home.