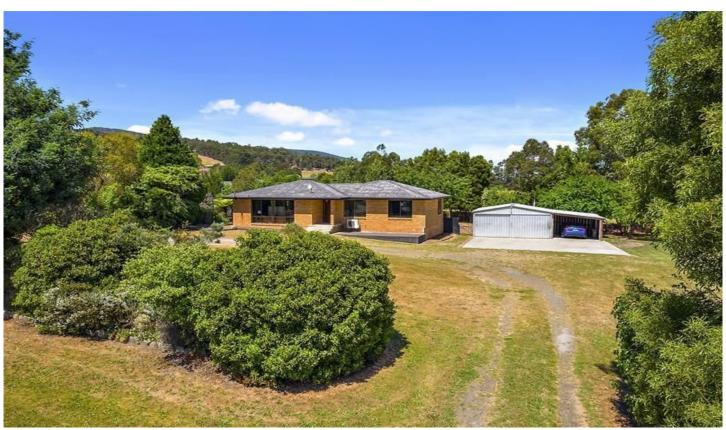

## 23 Lollara Road Grove TAS

Situated close to Huonville and just a 20-25 minute commute to Hobart is this attractive 3 bedroom brick home. Featuring 3 good sized bedrooms, 2 with built-in robes and bathroom with a corner spa, plus spacious living areas with heat pump. Fenced rear yard and lovely established gardens. There is also a garden shed, single carport, double garage and plenty of space for kids and pets to play. Long term lease

3 📭 1 🟪 4 🗬

**Building Size**: 105 sqm **Land Size**: 2014 sqm

View: https://www.taspr.com.au/2662073

Maree Oost 03 6264 2888

Fixtures and fittings are for display only and not to scale. All measurements are internal and approximate. This plan is a sketch for illustration, not valuation. Produced by Open2view.com

Approx. house area: 105 sqm Approx outbuilding area: 79 sqm