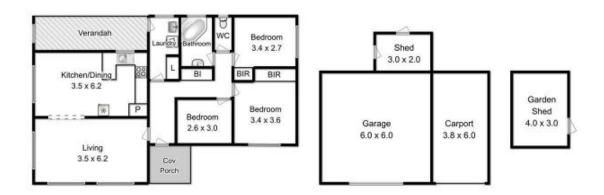

## 23 Lollara Road Grove TAS

Situated close to Huonville and just a 20-25 minute commute to Hobart is this attractive 3 bedroom brick home. Featuring 3 good sized bedrooms, 2 with built-in robes and bathroom with a corner spa, plus spacious living areas with heat pump. Fenced rear yard and lovely established gardens. There is also a garden shed, single carport, double garage and plenty of space for kids and pets to play. Long term lease

3 📭 1 🟪 4 🗬

**Building Size**: 105 sqm **Land Size**: 2014 sqm

View: https://www.taspr.com.au/2662073

Maree Oost 03 6264 2888

Fixtures and fittings are for display only and not to scale. All measurements are internal and approximate. This plan is a sketch for illustration, not valuation. Produced by Open2view.com

Approx. house area: 105 sqm Approx outbuilding area: 79 sqm