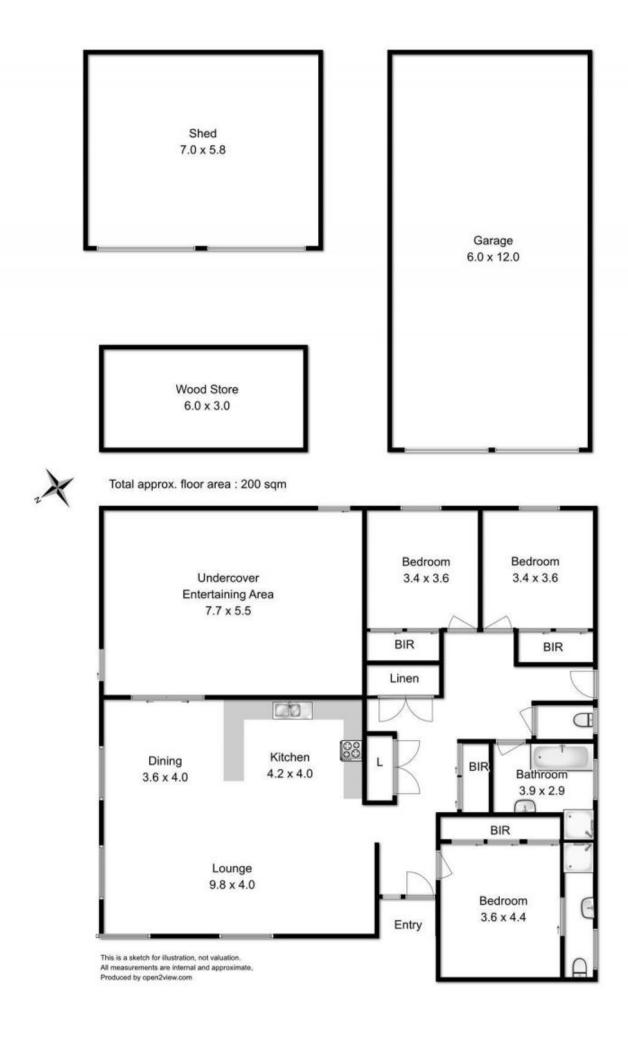

## 128 Judds Creek Road Judbury TAS

Ideal Hobby Farm with a 2005 built 3 bedroom 2 bathroom 17sq home, in near new condition.

Built in quiet rural community of Judbury on 4.04Ha & surrounded by 3 flat paddocks, the home has large open plan living areas, a spacious kitchen with ample bench space & a new enclosed pergola. Outside there are lots of very useful sheds, including a tractor & hay shed, double long garage & a large enclosed berry patch, extensive veggie gardens & an large assortment of covered fruit trees irrigated from 2 large dams & there is ample space to raise some animals. This property is an ideal start for a small family that want the rural lifestyle with great Mountain & Valley views.