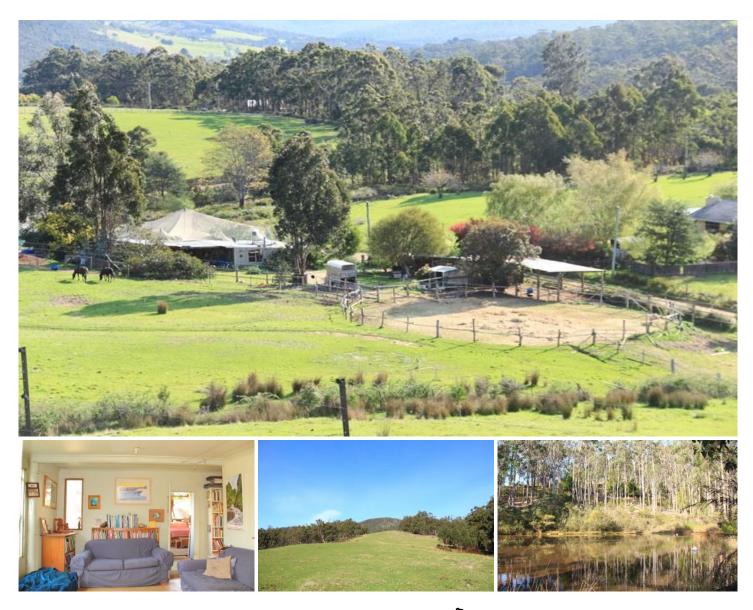

## 256 Judds Creek Road Judbury TAS

Ithaca - A simply stunning 36 acre property of approximately 70% pasture and 30% natural bushland surrounded by vast mountain vistas and stunning rural views.

Tucked into the valley is a cosy 1 bedroom shack, currently running solar power, solar hot water and wood burning fireplace with wet back system for year round comfort. Power and wiring is to the premise and can be hooked back on if required. There are numerous house sites for a more substantial home, or just sit back and enjoy the simpler life.

For a self-sufficient lifestyle, the huge netted orchard and veggie patch is well established and has been chemically free for 7 years. Producing a generous supply berries, fruit, vegetables and herbs, the list is expansive including apples, cherries, plums, nectarines and peaches. (A full list is available)