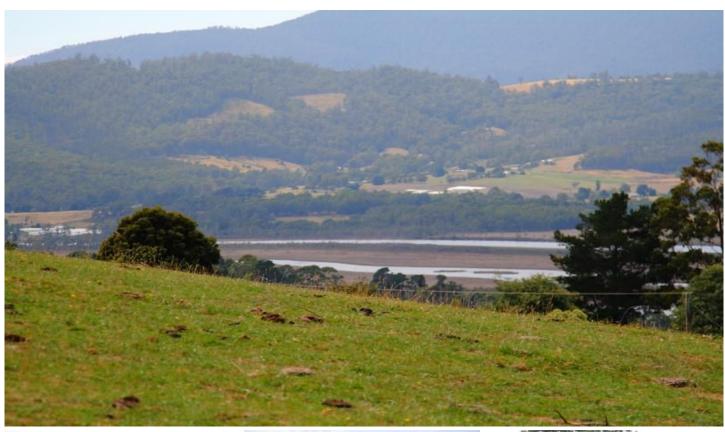

## 190 Braeside Road Franklin TAS

Up out of the fog on the sunny hills of Braeside Rd in Franklin this 6 Acre property offers great views of the Huon River and Mountains beyond. Consisting of mostly pasture with a tree lined shelter boundary and other large trees, this property is a great little Hobby Farm / lifestyle block. There is sealed road access, power is along the road and there is even a small waterway that is still trickling now, emanating from a Spring further up the Hill. Gentle slope and great house sites stca its waiting for your inspection. If you would like more detailed information, permission to inspect the property or to have an agent meet you onsite, please call anytime at all.