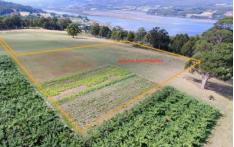

## Lot 3 Flakemores Road Franklin TAS

The WOW factor has been found! Check out this amazing 5.8 acre lifestyle hobby farm block with the most amazing clear and panoramic Huon River, Valley and Mountain views. This level to gently sloping, North facing small acreage has a new road to the boundary and a power connection ready to go. The land has fertile soils and it sits high up above the fog line in South Franklin. The photos still dont do justice to the enormity of the view that you will see when standing on this block yourself. For more detailed information or to arrange an inspection, please call anytime at all.