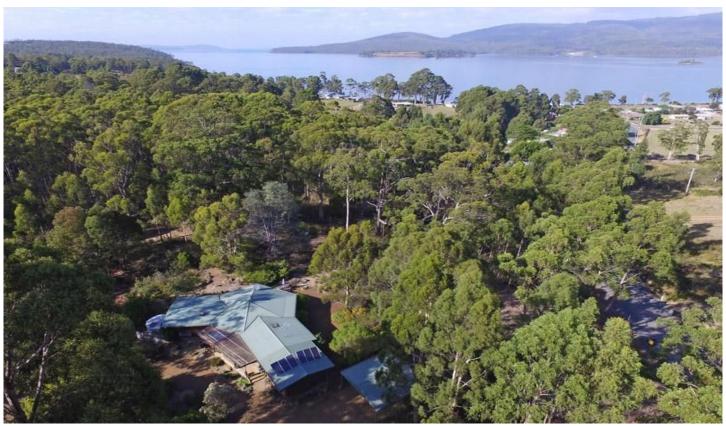

## 52 Glenbervie Road Dover TAS

Nestled in a private bushland setting is this beautifully appointed home on approx. 10 Acres of pristine forest with views to the Esperance Bay!

The house has a unique Hexagonal open plan design meticulously built with cathedral ceilings in the main area with bedrooms/bathrooms/study in the adjacent wings. The lounge area is an oasis of tranquillity with floor to ceiling windows looking out over the private gardens. A central free standing fireplace for the cooler months, wrap around verandahs and covered entertainers deck for year round use. The new galley style kitchen is finished off with wood and stone bench tops with breakfast bar and stainless steel appliances. In the wings, the 2 main bedrooms are generously sized with plenty of built in robes and storage. The study could easily be turned into a third bedroom if required. The main bathroom is well appointed with the