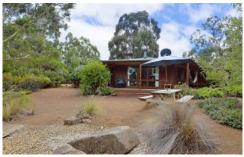

## 52 Glenbervie Road Dover TAS

Nestled in a private bushland setting is this beautifully appointed home on approx. 10 Acres of pristine forest with views to the Esperance Bay!

The house has a unique Hexagonal open plan design meticulously built with cathedral ceilings in the main area with bedrooms/bathrooms/study in the adjacent wings. The lounge area is an oasis of tranquillity with floor to ceiling windows looking out over the private gardens. A central free standing fireplace for the cooler months, wrap around verandahs and covered entertainers deck for year round use. The new galley style kitchen is finished off with wood and stone bench tops with breakfast bar and stainless steel appliances. In the wings, the 2 main bedrooms are generously sized with plenty of built in robes and storage. The study could easily be turned into a third bedroom if required. The main bathroom is well appointed with the