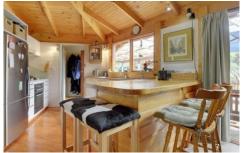

## 52 Glenbervie Road Dover TAS

Nestled in a private bushland setting is this beautifully appointed home on approx. 10 Acres of pristine forest with views to the Esperance Bay!

The house has a unique Hexagonal open plan design meticulously built with cathedral ceilings in the main area with bedrooms/bathrooms/study in the adjacent wings. The lounge area is an oasis of tranquillity with floor to ceiling windows looking out over the private gardens. A central free standing fireplace for the cooler months, wrap around verandahs and covered entertainers deck for year round use. The new galley style kitchen is finished off with wood and stone bench tops with breakfast bar and stainless steel appliances. In the wings, the 2 main bedrooms are generously sized with plenty of built in robes and storage. The study could easily be turned into a third bedroom if required. The main bathroom is well appointed with the