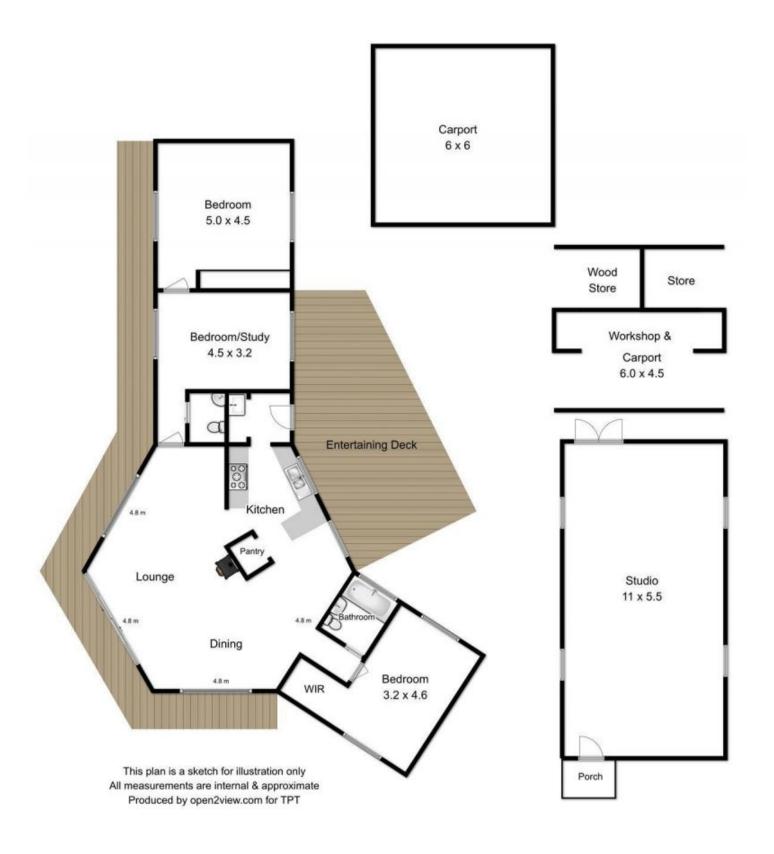

## 52 Glenbervie Road Dover TAS

Nestled in a private bushland setting is this beautifully appointed home on approx. 10 Acres of pristine forest with views to the Esperance Bay!

The house has a unique Hexagonal open plan design meticulously built with cathedral ceilings in the main area with bedrooms/bathrooms/study in the adjacent wings. The lounge area is an oasis of tranquillity with floor to ceiling windows looking out over the private gardens. A central free standing fireplace for the cooler months, wrap around verandahs and covered entertainers deck for year round use. The new galley style kitchen is finished off with wood and stone bench tops with breakfast bar and stainless steel appliances. In the wings, the 2 main bedrooms are generously sized with plenty of built in robes and storage. The study could easily be turned into a third bedroom if required. The main bathroom is well appointed with the

3 **4** 4 **4** 

**Building Size**: 110 sqm **Land Size**: 40000 sqm

View: https://www.taspr.com.au/2825860

Maree Oost 03 6264 2888