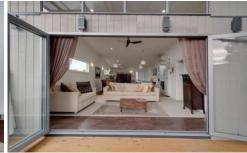

## 3/4 Temperance Lane Franklin TAS

A new built passive-solar design townhouse, impeccably presented both inside and out.

With an open plan design running the full length of the house and fold back doors extending to the courtyard, the light streams through aided by the extra height and gallery windows. The central kitchen features a large island bench, breakfast bar, stainless steel appliances and great storage which fit nicely in with the large lounge and dining area. The private courtyard is well designed and decked for alfresco living. The bedrooms are both generous size with built in robes and a cleverly designed interconnecting bathroom with separate bath and glass shower. To complete the package, we have reverse cycle air-conditioning and a lock up garage with remote powered entry and internal access to the home. The property is well fenced at the rear for pets.