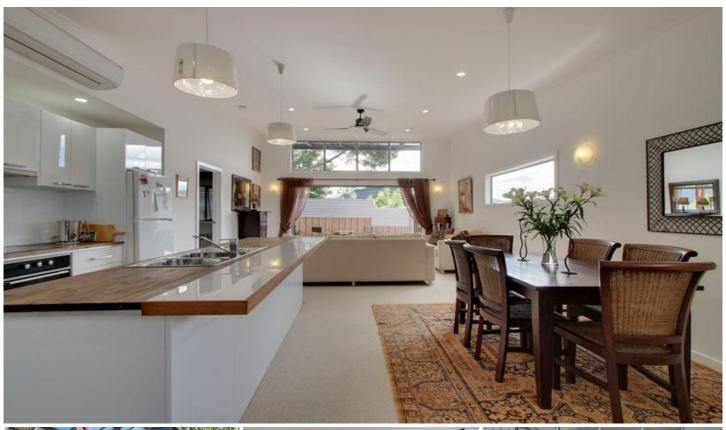

## 3/4 Temperance Lane Franklin TAS

A new built passive-solar design townhouse, impeccably presented both inside and out.

With an open plan design running the full length of the house and fold back doors extending to the courtyard, the light streams through aided by the extra height and gallery windows. The central kitchen features a large island bench, breakfast bar, stainless steel appliances and great storage which fit nicely in with the large lounge and dining area. The private courtyard is well designed and decked for alfresco living. The bedrooms are both generous size with built in robes and a cleverly designed interconnecting bathroom with separate bath and glass shower. To complete the package, we have reverse cycle air-conditioning and a lock up garage with remote powered entry and internal access to the home. The property is well fenced at the rear for pets.