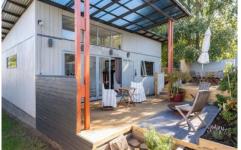

## 3/4 Temperance Lane Franklin TAS

A new built passive-solar design townhouse, impeccably presented both inside and out.

With an open plan design running the full length of the house and fold back doors extending to the courtyard, the light streams through aided by the extra height and gallery windows. The central kitchen features a large island bench, breakfast bar, stainless steel appliances and great storage which fit nicely in with the large lounge and dining area. The private courtyard is well designed and decked for alfresco living. The bedrooms are both generous size with built in robes and a cleverly designed interconnecting bathroom with separate bath and glass shower. To complete the package, we have reverse cycle air-conditioning and a lock up garage with remote powered entry and internal access to the home. The property is well fenced at the rear for pets.