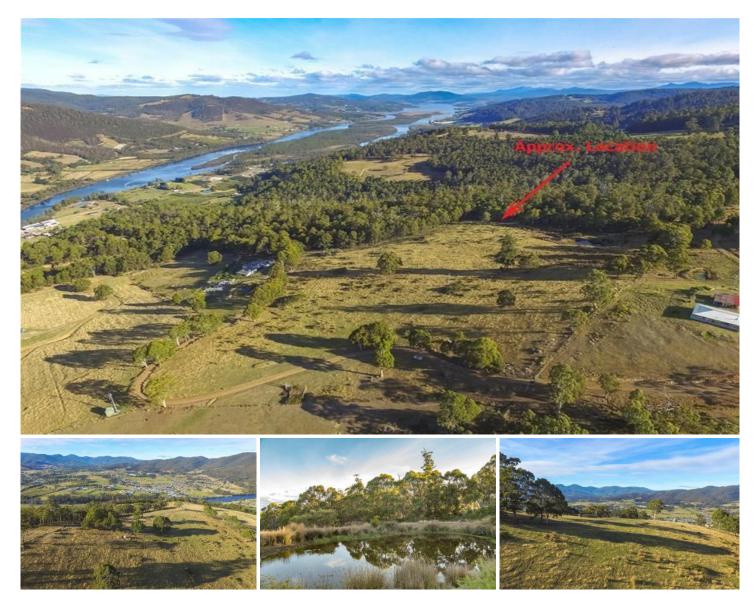

## 142284/8 Scenic Hill Road Huonville TAS

Private and serene land parcel of approximately 80 acres, just 5 minutes from Huonville and 35 minutes to Hobart. Design your dream home on this level to gently sloping block. Breathtaking panoramic views of Huonville, Sleeping Beauty mountain range and the gorgeous Huon River. Approximately one third of the block is cleared with the remaining land, tree covered. You have plenty of firewood at your fingertips. A winter creek and dam completes the package. Well worth a look. Please phone for an inspection or Ebrochure at any time.